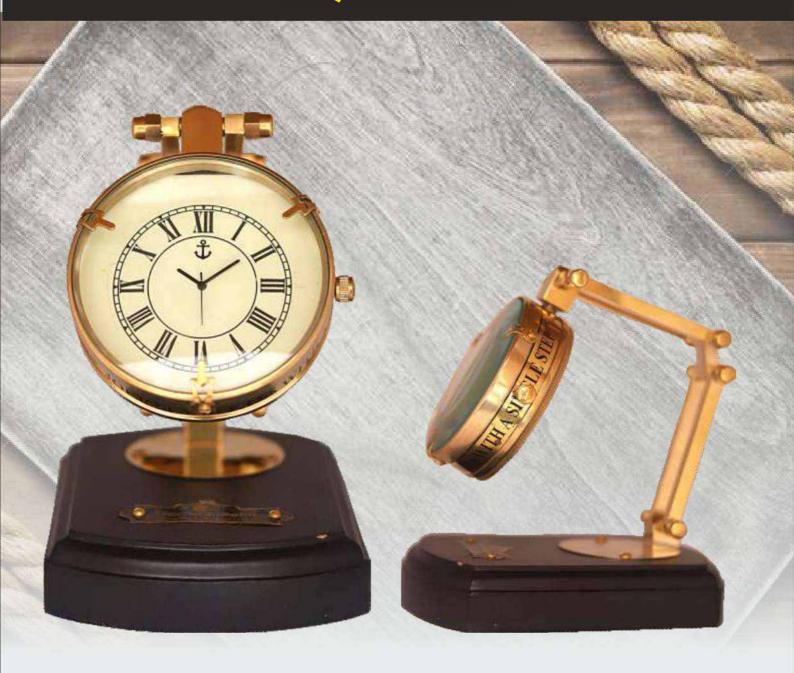

Yatch Compass Penholder

3" Robot Compass (Nautical)

Robot Compass (Designer Pillar)

2"/3" Robot Compass

3" Robot Stand

**Pocket Clock with Compass** 

**Clock in Wooden Tripod** 

**Pocket Clock** 