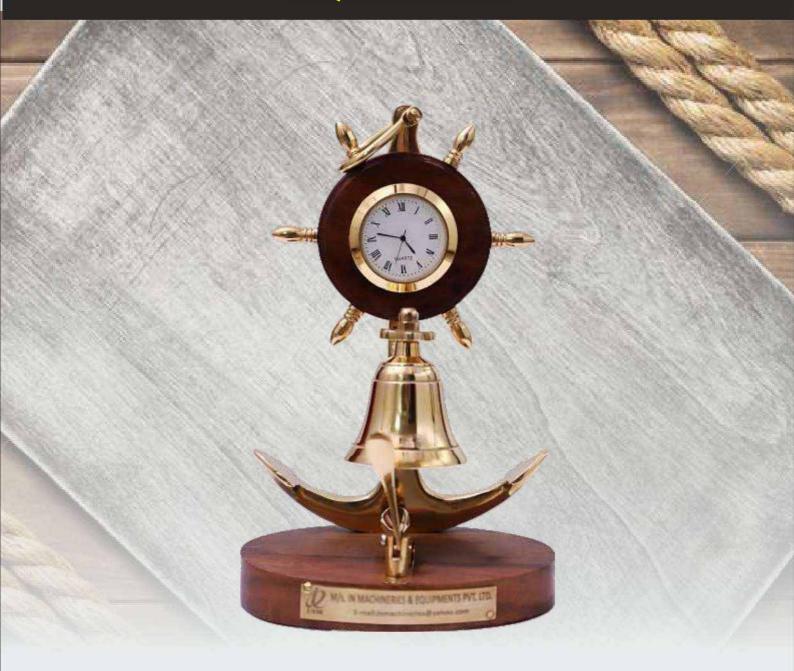

# **Brass Antiquities**

3" Hanging Paper Weight (Eiffel Tower)

**Clock on Wooden Stand** 

Shipwheel / Bell Anchor Clock

**Shipwheel Anchor Clock** 

Sundial / Clock on Acrylic Base

Sundial / Clock On Wooden Base