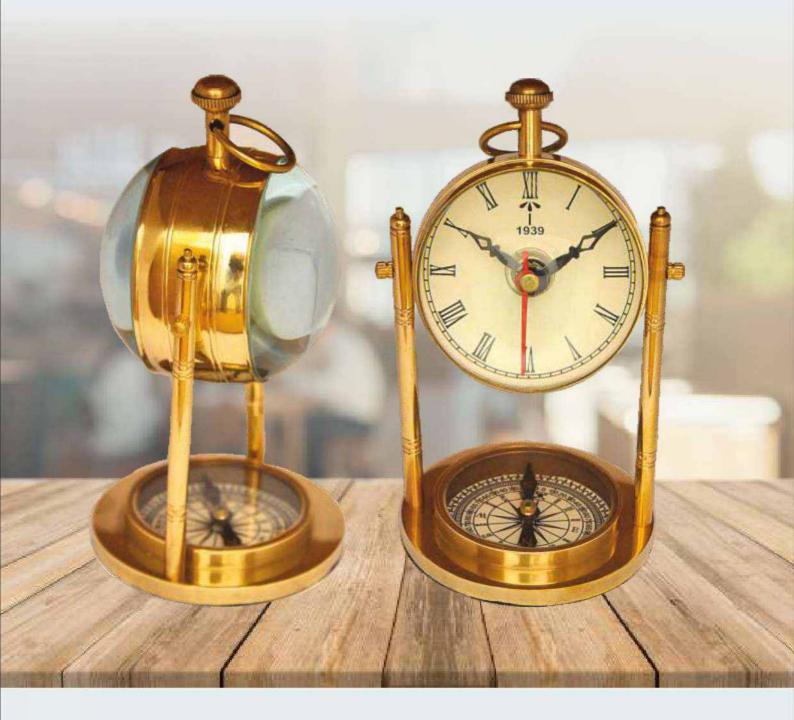

Yatch Compass Penholder

3" Robot Compass (Nautical)

Robot Compass (Designer Pillar)

2"/3" Robot Compass

3" Robot Stand

**Pocket Clock with Compass** 

**Clock in Wooden Tripod** 

**Pocket Clock** 