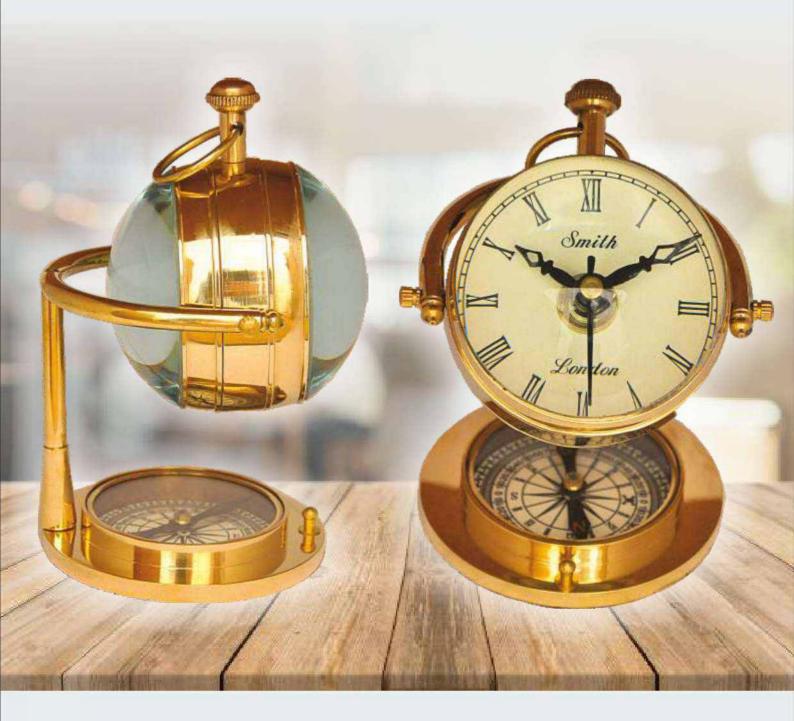

Yatch Compass Penholder

3" Robot Compass (Nautical)

Robot Compass (Designer Pillar)

2"/3" Robot Compass

3" Robot Stand

**Pocket Clock with Compass** 

**Clock in Wooden Tripod** 

**Pocket Clock** 