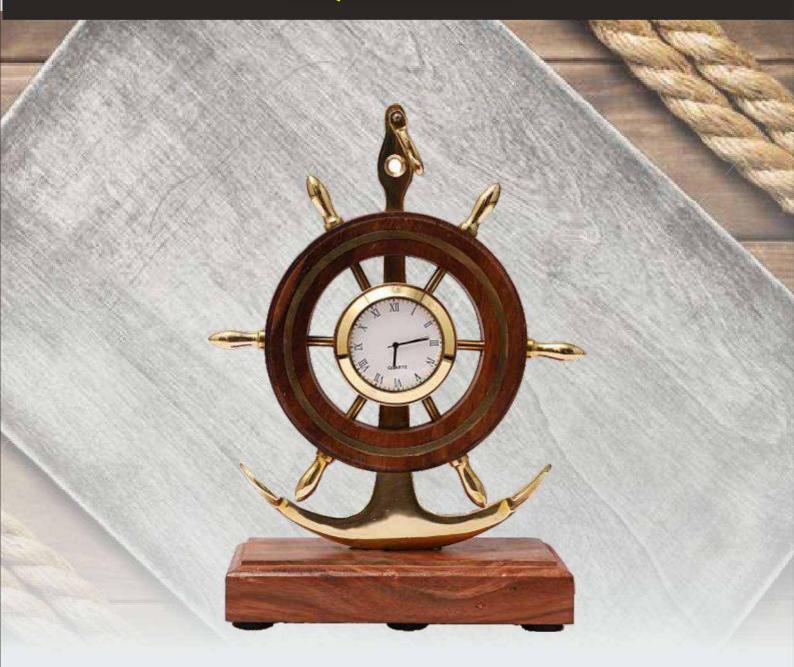

# **Brass Antiquities**

3" Hanging Paper Weight (Eiffel Tower)

**Clock on Wooden Stand** 

Shipwheel / Bell Anchor Clock

**Shipwheel Anchor Clock** 

Sundial / Clock on Acrylic Base

Sundial / Clock On Wooden Base