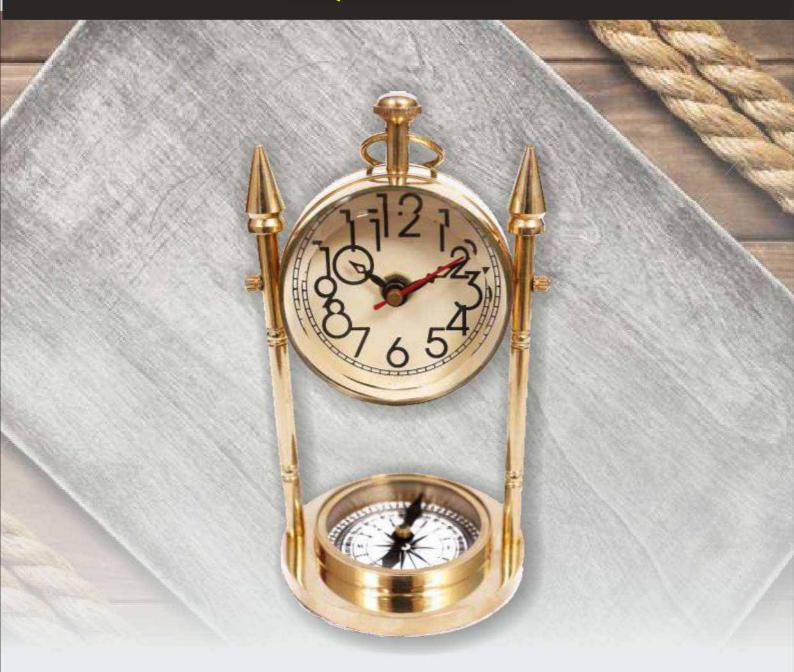

Yatch Compass Penholder

3" Robot Compass (Nautical)

Robot Compass (Designer Pillar)

2"/3" Robot Compass

3" Robot Stand

**Pocket Clock with Compass** 

**Clock in Wooden Tripod** 

**Pocket Clock** 