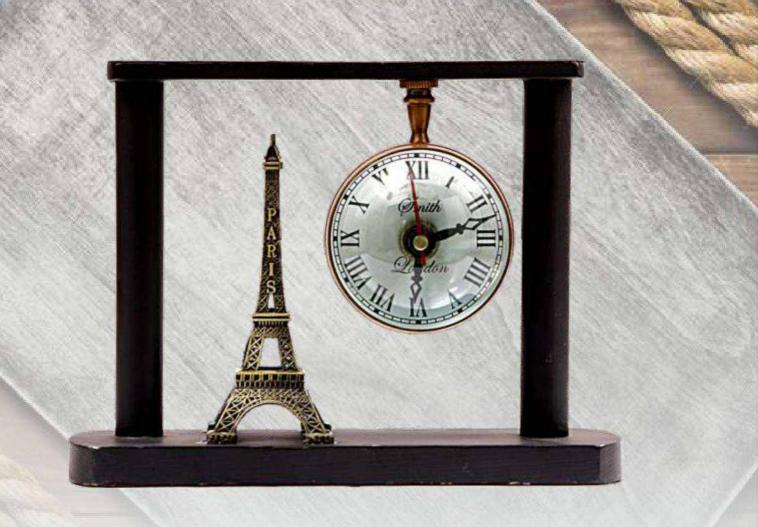

# **Brass Antiquities**

3" Hanging Paper Weight (Eiffel Tower)

**Clock on Wooden Stand** 

Shipwheel / Bell Anchor Clock

**Shipwheel Anchor Clock** 

Sundial / Clock on Acrylic Base

Sundial / Clock On Wooden Base