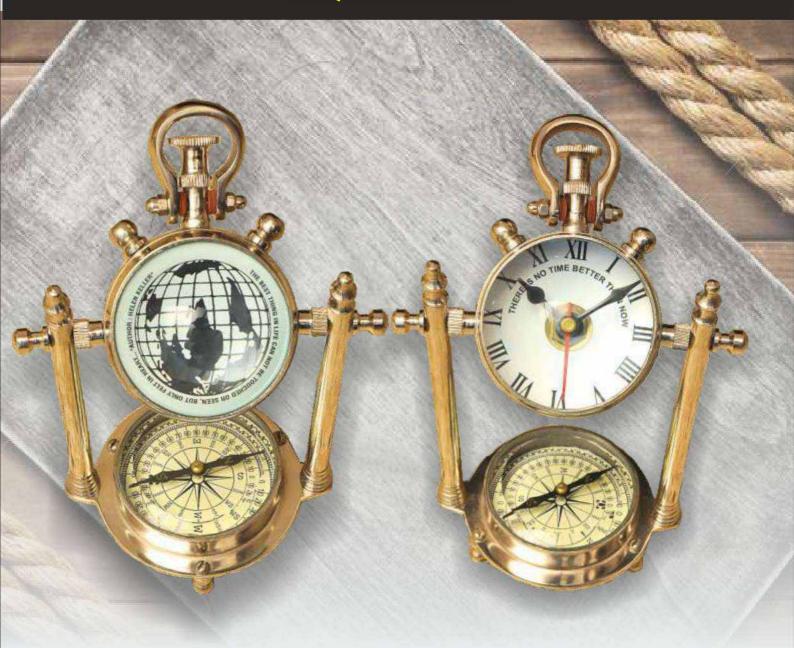

Yatch Compass Penholder

3" Robot Compass (Nautical)

Robot Compass (Designer Pillar)

2"/3" Robot Compass

3" Robot Stand

**Pocket Clock with Compass** 

**Clock in Wooden Tripod** 

**Pocket Clock** 