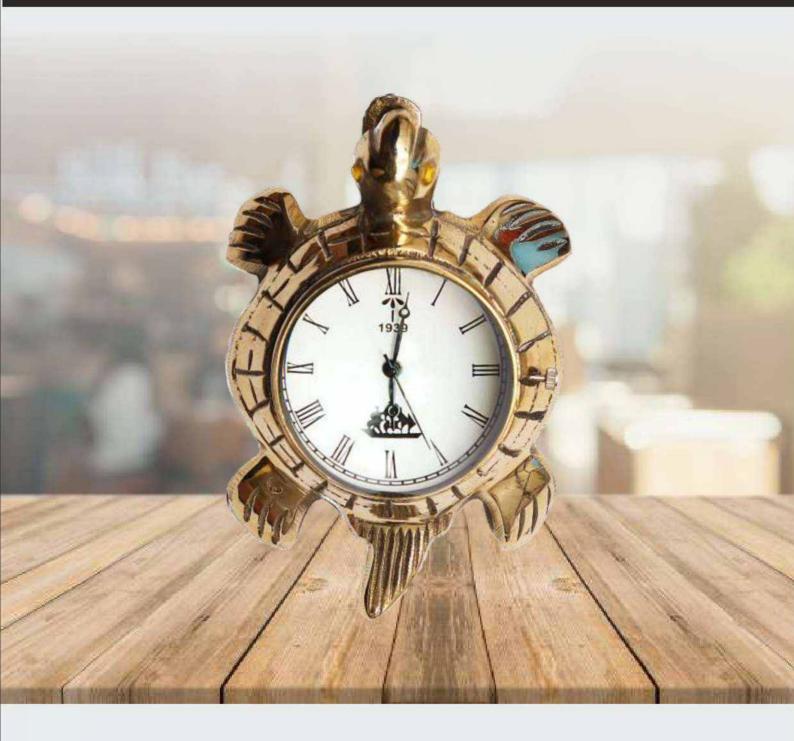

## 2"/ 3"/ 4" Trophy Stand Clock Round Glass

2"/4" Trophy Stand (Flat Glass)

Standing Clock 3"/5"

7" World Time Clock (Flat Glass)

2"/3"/4" Tortoise Clock

**3" Antique Designer Clock** 

**Metal Shipwheel Clock** 