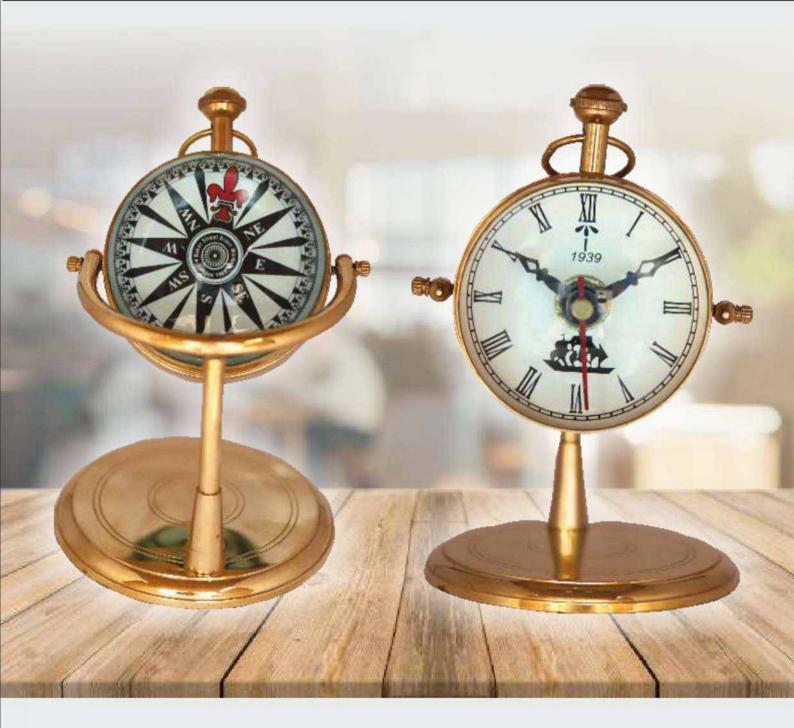

Yatch Compass Penholder

3" Robot Compass (Nautical)

Robot Compass (Designer Pillar)

2"/3" Robot Compass

3" Robot Stand

**Pocket Clock with Compass** 

**Clock in Wooden Tripod** 

**Pocket Clock** 