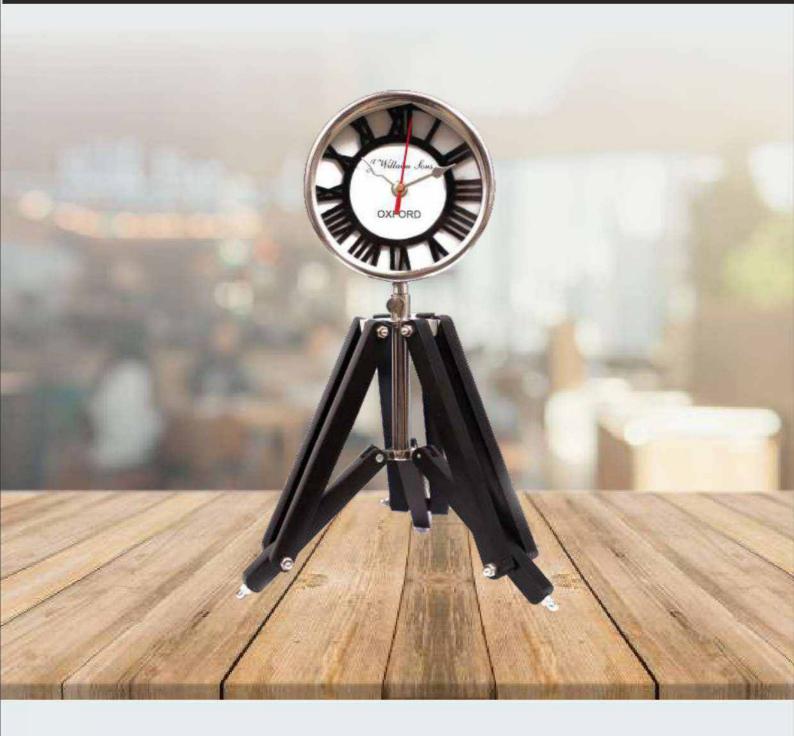

Yatch Compass Penholder

3" Robot Compass (Nautical)

Robot Compass (Designer Pillar)

2"/3" Robot Compass

3" Robot Stand

**Pocket Clock with Compass** 

**Clock in Wooden Tripod** 

**Pocket Clock** 