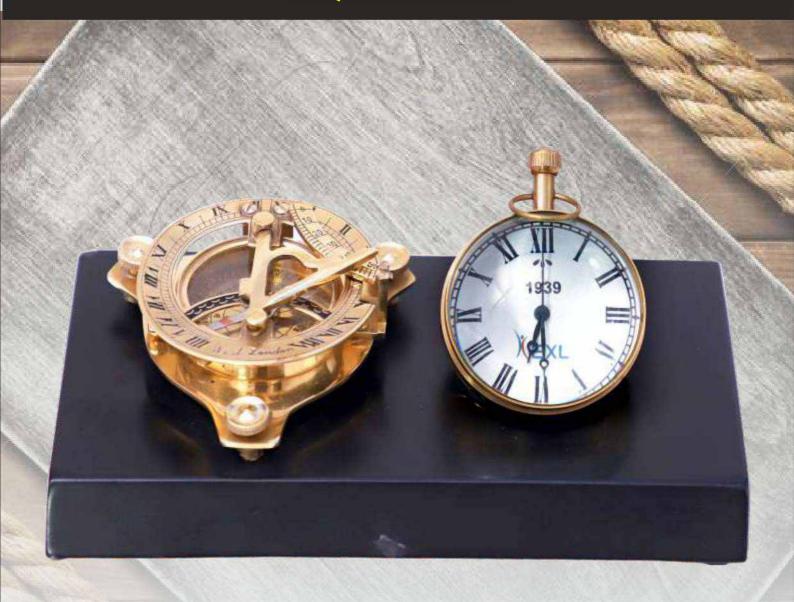

#### 3" Joola Compass Clock Round/Flat

3" Joola Clock Round/Flat

2" Joola Clock Round/Flat

2"/3"Robot Stand Clock Flat Glass