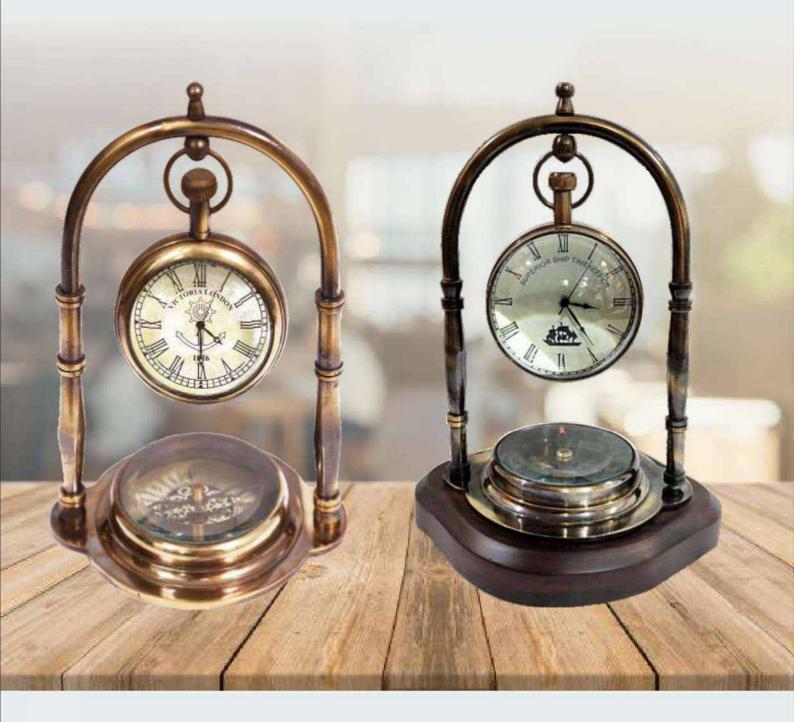

Yatch Compass Penholder

3" Robot Compass (Nautical)

Robot Compass (Designer Pillar)

2"/3" Robot Compass

3" Robot Stand

**Pocket Clock with Compass** 

**Clock in Wooden Tripod** 

**Pocket Clock** 