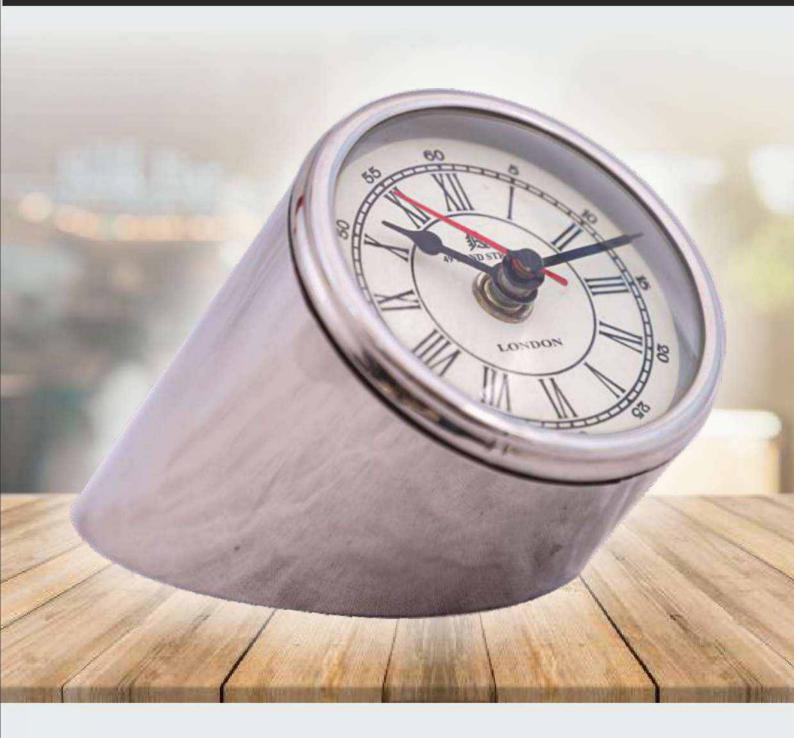

et Clock with Compass** 





**Clock in Wooden Tripod** 





**Pocket Clock** 





2"/4" Paper Weight Clock





#### 3" Paper Weight Clock Flat Glass





2" Robot Stand Clock





**Globe Stand Clock** 





## 2" / 3" / 4" Moon Stand Clock





#### 3" Joola Compass Clock Round/Flat





3" Joola Clock Round/Flat





2" Joola Clock Round/Flat





2"/3"Robot Stand Clock Flat Glass





### 2"/ 3"/4" Moon Marble Flat Glass





2"/ 3"/4" Moon Marble Round Glass





2" Bell Clock





Alarm Clock (Working)





5" Alarm Type Table Clock





## 2"/ 3"/ 4" Trophy Stand Clock Round Glass





2"/4" Trophy Stand (Flat Glass)





Standing Clock 3"/5"





7" World Time Clock (Flat Glass)





2"/3"/4" Tortoise Clock





**3" Antique Designer Clock** 





**Metal Shipwheel Clock** 





Slanted Clock 3"/4"