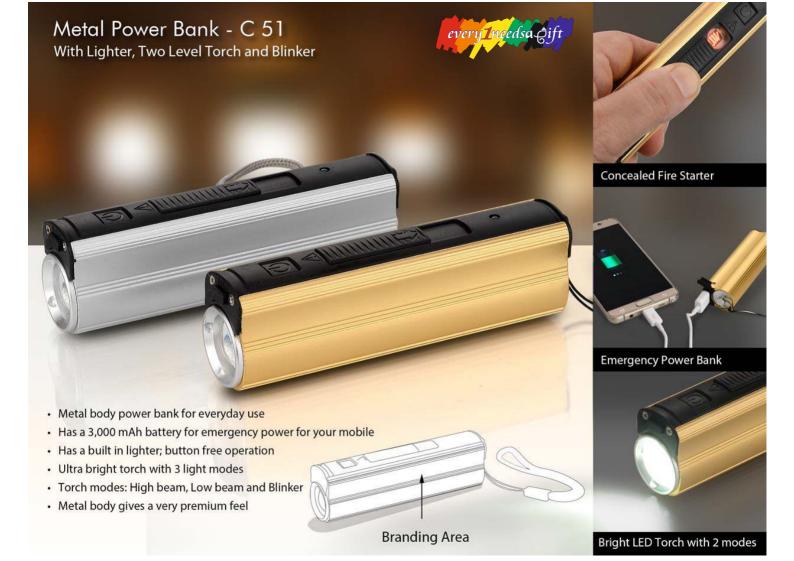

ligent protection against overcharging, overload and over-discharging
- Supports original smart phone cable charging for all phones including iPhones, Windows, & Android.

### **Night Lamp Clock**

with Alarm & Super Sweep Movement - A 125





Super sweep second hand movement



3 Level backlight with touch button

9



1,200 mAh

Rechargeable battery included (for night lamp)

No Need of Night Lamp



Level 1



Clock works on 1xAA battery (not included)



Level 2



Level 3





Can be used directly through cable as well



Level backlight

### 6 in One Military Key Chain- J 27

**Branding Area** 



### **FEATURES**

- · Military keychain with Torch and toolkit
- Contains (+) & (-) screwdrivers, a knife and a bottle opener
- · Bright LED torch
- Can be used for working in the dark