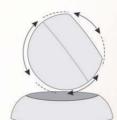

# Magnetic 720 degree Sensor Light with Motion Sensor (with detachable magnetic stand) - E208s

Detachable light can be rotated to face any direction

- Round sensor light with auto on/ off function
- Single Button operation, 3 modes: On, Off, Auto
- Built-in Motion and Light sensor to turn on/ off the light automatically
- Can be hung or easily stuck on iron surfaces like, wardrobe, Almira, cabinets etc.
- Long battery life as light turns off automatically after set time, and works only in the dark
- No electricity needed, works on 3xAAA batteries (not included)

### Magnetic 720 degree work light with 3 light modes (with detachable magnetic stand) - E 208

Detachable light can be rotated to face any direction

- Round work light for desktops, wardrobe, etc
- Single Button, three mode operation
- Can be hung or easily stuck on iron surfaces
- Works on 3xAAA batteries (not included)
- No electricity needed, works on batteries