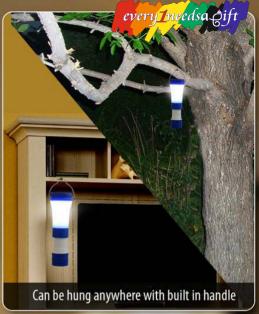

## Mini Lantern with Focus Torch - E 135 (with 3 torch modes) • Ultra compact Torch with Lantern • Focus torch with zoom in / out function • Easily convertible to lantern mode • Can be hung anywhere with the built in handle • 3 light modes: Dim light, Bright light and Blinker · Perfect for camping and working in the dark • Works on 3 x AAA batteries (not included) **Excellent Branding Space** Slide open to convert into Lantern