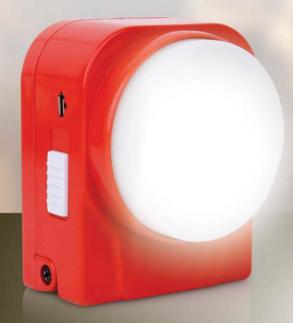

# Magnetic 720 degree Sensor Light with Motion Sensor (with detachable magnetic stand) - E208s

Detachable light can be rotated to face any direction

- Round sensor light with auto on/ off function
- Single Button operation, 3 modes: On, Off, Auto
- Built-in Motion and Light sensor to turn on/ off the light automatically
- Can be hung or easily stuck on iron surfaces like, wardrobe, Almira, cabinets etc.
- Long battery life as light turns off automatically after set time, and works only in the dark
- No electricity needed, works on 3xAAA batteries (not included)

Strong Magnetic

Light Sensor

Motion Sensor