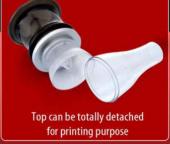

n iron surfaces
- Works on 3xAAA batteries (not included)
- No electricity needed, works on batteries



Strong Magnetic













## **Hexa Plastic Torch with Lamp (Magnetic) - E 150** (Super bright light)



- · Super bright light: See it to believe it
- Has a bright torch and lamp
- Heavy Magnet on the back makes the lamp more useful
- Can be stuck to metal surfaces like car, fridge, almirahs, etc to use lamp
- Works on 3 x AAA batteries (not included)





# Mini magnifier with LED illuminator- E 148





Built in LED illuminator for reading in low light conditions

> uttev, und Stavia des He uttev, und Salome, di welche ihm nachgefolg av, und gedienet, und



Huge branding area below lens and on the handle



Blow the lamp

every Ingedsa fift

to Glow the lamp

3 level brightness



## Mini Lantern with Focus Torch - E 135 (with 3 torch modes) • Ultra compact Torch with Lantern • Focus torch with zoom in / out function • Easily convertible to lantern mode • Can be hung anywhere with the built in handle • 3 light modes: Dim light, Bright light and Blinker · Perfect for camping and working in the dark • Works on 3 x AAA batteries (not included) **Excellent Branding Space** Slide open to convert into Lantern





## Handy Flashlight with Folding Table Lamp - E 130



- · Easy carry handle for good grip
- 5 LED lamp, folds when not in use
- High beam Flashlight with 7 LEDs
- LEDs use 80% less energy than incandescent bulbs
- Works on 3 x AA batteries (not included)





**Energy Saver** 



















C 48 - 3 speed portable fan with torch

### POWER HOUSE : Triang