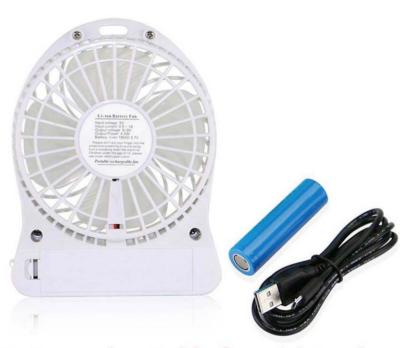

e lamp

every Ingedsa fift

to Glow the lamp

3 level brightness



## Mini Lantern with Focus Torch - E 135 (with 3 torch modes) • Ultra compact Torch with Lantern • Focus torch with zoom in / out function • Easily convertible to lantern mode • Can be hung anywhere with the built in handle • 3 light modes: Dim light, Bright light and Blinker · Perfect for camping and working in the dark • Works on 3 x AAA batteries (not included) **Excellent Branding Space** Slide open to convert into Lantern





## Handy Flashlight with Folding Table Lamp - E 130



- · Easy carry handle for good grip
- 5 LED lamp, folds when not in use
- High beam Flashlight with 7 LEDs
- LEDs use 80% less energy than incandescent bulbs
- Works on 3 x AA batteries (not included)





**Energy Saver** 



















C 48 - 3 speed portable fan with torch

### POWER HOUSE : Triangle Shape Power bank - C 36



### Capacity - 9,000 mAh







Compatible with









**Built - in Lamp** 

#### **Features**

- Micro-USB connector included in the box.
- Original Samsung SDI cell used inside.
- Has a Torch and Lamp built-in for emergency purposes.
- Designed for Mobile phones, Media Players, Tablets, Digital Cameras and other electronic devices.
- Dual USB output power 5V/1A and 5V/2.1A
- Red Silicon adds to a further safety layer of protection
- Safety oriented: Intelligent protection against overcharging, overload and over-discharging
- Supports original smart phone cable charging for all phones including iPhones, Windows, & Android.

### **POWER HOUSE** : Triangle Shape Power bank - C 35











Com