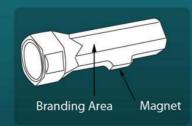

## **Hexa Plastic Torch with Lamp (Magnetic) - E 150** (Super bright light)

- · Super bright light: See it to believe it
- Has a bright torch and lamp
- Heavy Magnet on the back makes the lamp more useful
- Can be stuck to metal surfaces like car, fridge, almirahs, etc to use lamp
- Works on 3 x AAA batteries (not included)