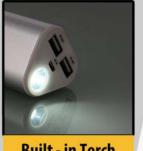

### POWER HOUSE : Triangle Shape Power bank - C 36

### Capacity - 9,000 mAh

Compatible with

**Built - in Lamp** 

#### **Features**

- Micro-USB connector included in the box.
- Original Samsung SDI cell used inside.
- Has a Torch and Lamp built-in for emergency purposes.
- Designed for Mobile phones, Media Players, Tablets, Digital Cameras and other electronic devices.
- Dual USB output power 5V/1A and 5V/2.1A
- Red Silicon adds to a further safety layer of protection
- Safety oriented: Intelligent protection against overcharging, overload and over-discharging
- Supports original smart phone cable charging for all phones including iPhones, Windows, & Android.