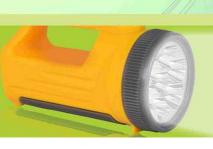

## Handy Flashlight with Folding Table Lamp - E 130

- · Easy carry handle for good grip
- 5 LED lamp, folds when not in use
- High beam Flashlight with 7 LEDs
- LEDs use 80% less energy than incandescent bulbs
- Works on 3 x AA batteries (not included)