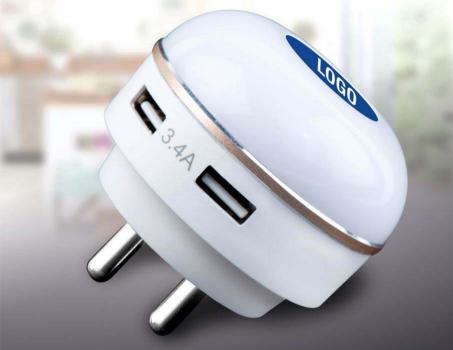

**3.4A Dual USB Home Charger** with LED Night Lamp - C 123

3 LEVEL BRIGHTNESS

every Incedsa Eift

Easy access whistle for use in emergencies

Hang easily to bags or belt

- Reflector catches attention while hung to bags or belt
- Great product to accompany while travelling in dark areas
- · A must have for women and children