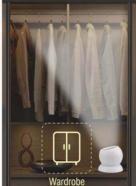

### Mini Wardrobe Tubelight (Rechargeable)

Powerful 5W LED - E 239

Single button operation

Aluminium base

LUMENS HIGH

Powerful light with brightness more than 400 Lumens

**Great for confined** areas with no electricity

Powerful light for wardrobes and cabinets

Comes with 2 plastic clips to attach anywhere