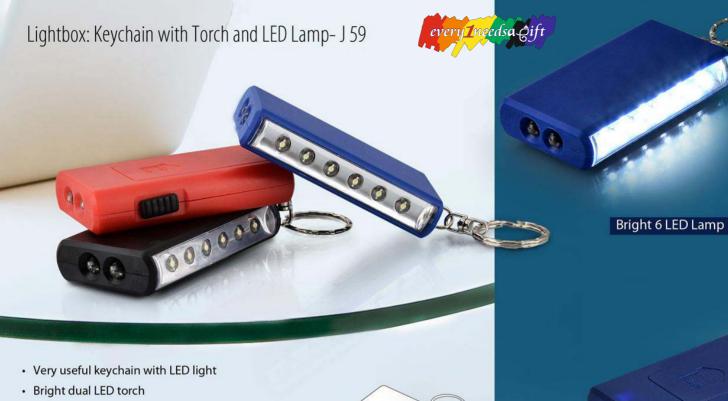

so works through USB and High USB input works with electricity, PC, Laptop and also Power bank · Dual Power option: Works on 3 x AA batteries (not included) or USB power (cable included) 180° Rotation of Lamp Unique ultra slim design Feather touch button



**3.4A Dual USB Home Charger** with LED Night Lamp - C 123











3 LEVEL BRIGHTNESS



















every Incedsa Eift





Easy access whistle for use in emergencies







Hang easily to bags or belt

- Reflector catches attention while hung to bags or belt
- Great product to accompany while travelling in dark areas
- · A must have for women and children

# Flashlight style Keychain with torch - J 80









Colors Available







- Very elegant Keychain with Torch
- Very fresh design
- Works on 3 button cells (included)





- · 6 LED lamp on the side
- · Easy single button operation
- · Works on 2xAAA batteries (not included)







Black



**Excellent Branding Space** 

Dual LED Torch







### 6 in 1 keychain with glass window breaker & LED torch - G 19



- A wonderful little product that is a must-have for everybody
- · Can be used in emergencies for self or someone else
- New type of glass breaker; just press hard on glass to shatter it

#### Tools included:

- Emergency torch
- Fold-out whistle
- Glass window breake
- Key ring

- Seat belt cutter
- Folding knife
- Screwdriver
- Key ring





## 10 function Emergency Trekking Toolkit - G 11

4 LED Red Flasher,2 light modes (for emergency signalling)

LED torch cum flasher, 5 light modes

Works on 3 X AAA Batteries (not included)

Tools include:

**FO