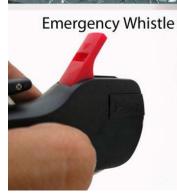

### 6 in 1 keychain with glass window breaker & LED torch - G 19

- A wonderful little product that is a must-have for everybody
- · Can be used in emergencies for self or someone else
- New type of glass breaker; just press hard on glass to shatter it

#### Tools included:

- Emergency torch
- Fold-out whistle
- Glass window breake
- Key ring

- Seat belt cutter
- Folding knife
- Screwdriver
- Key ring