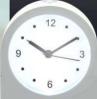

### **Night Lamp Clock**

with Alarm & Super Sweep Movement - A 125

Super sweep second hand movement

3 Level backlight with touch button

9

1,200 mAh

Rechargeable battery included (for night lamp)

No Need of Night Lamp

Level 1

Clock works on 1xAA battery (not included)

Level 2

Level 3

Can be used directly through cable as well

Level backlight