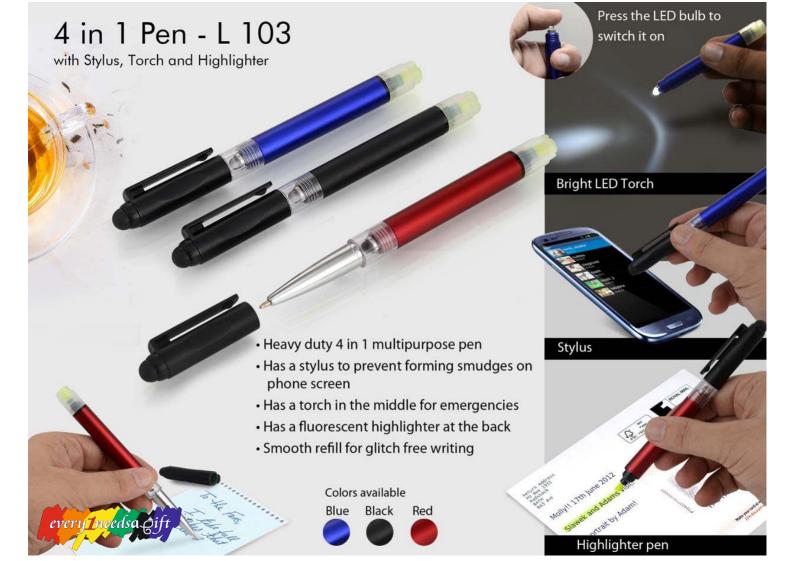

# Lamps & Torches





## Folding COB Desk lamp – E177 with feather touch button (Battery & USB powered) every<mark>Ine</mark>edsa · Very light and compact design · Uses more powerful COB for lighting · 3 brightness modes: Dim, Medium Also works through USB and High USB input works with electricity, PC, Laptop and also Power bank · Dual Power option: Works on 3 x AA batteries (not included) or USB power (cable included) 180° Rotation of Lamp Unique ultra slim design Feather touch button



**3.4A Dual USB Home Charger** with LED Night Lamp - C 123











3 LEVEL BRIGHTNESS



















every Incedsa Eift





Easy access whistle for use in emergencies







Hang easily to bags or belt

- Reflector catches attention while hung to bags or belt
- Great product to accompany while travelling in dark areas
- · A must have for women and children

# Flashlight style Keychain with torch - J 80









Colors Available







- Very elegant Keychain with Torch
- Very fresh design
- Works on 3 button cells (included)





- · 6 LED lamp on the side
- · Easy single button operation
- · Works on 2xAAA batteries (not included)







Black



**Excellent Branding Space** 

Dual LED Torch







### 6 in 1 keychain with glass window breaker & LED torch - G 19



- A wonderful little product that is a must-have for everybody
- · Can be used in emergencies for self or someone else