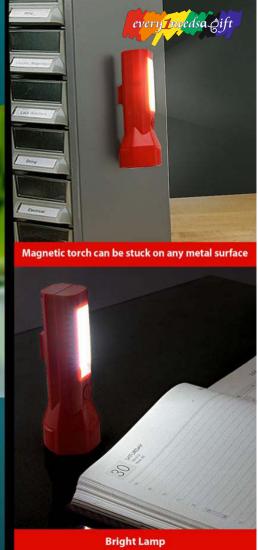

## **Hexa Plastic Torch with Lamp (Magnetic) - E 150** (Super bright light)

- · Super bright light: See it to believe it
- Has a bright torch and lamp
- Heavy Magnet on the back makes the lamp more useful
- Can be stuck to metal surfaces like car, fridge, almirahs, etc to use lamp
- Works on 3 x AAA batteries (not included)