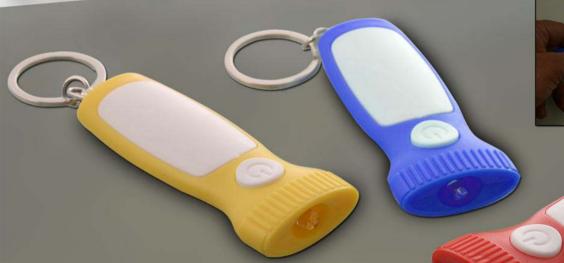

# Flashlight style Keychain with torch - J 80

Colors Available

- Very elegant Keychain with Torch
- Very fresh design
- Works on 3 button cells (included)

- · 6 LED lamp on the side
- · Easy single button operation
- · Works on 2xAAA batteries (not included)