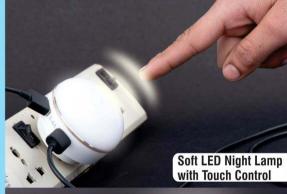

**3.4A Dual USB Home Charger** with LED Night Lamp - C 123

3 LEVEL BRIGHTNESS

every Incedsa Eift

Easy access whistle for use in emergencies

Hang easily to bags or belt

- Reflector catches attention while hung to bags or belt
- Great product to accompany while travelling in dark areas
- · A must have for women and children