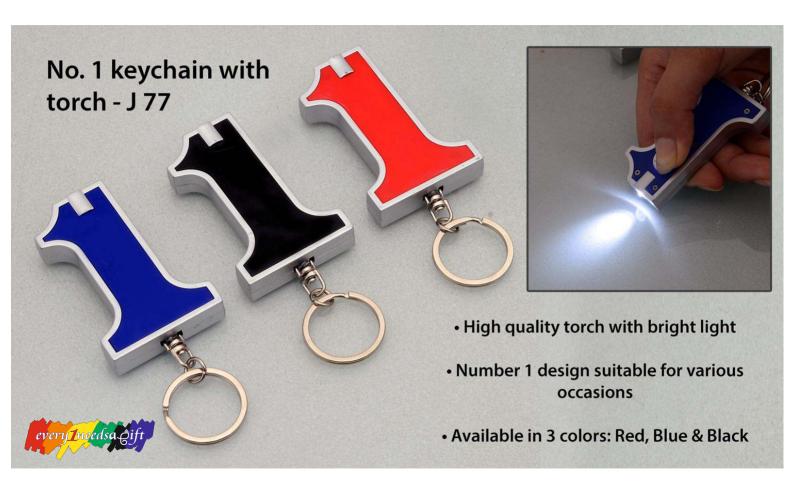

# Flashlight style Keychain with torch - J 80

Colors Available

- Very elegant Keychain with Torch
- Very fresh design
- Works on 3 button cells (included)

- · 6 LED lamp on the side
- · Easy single button operation
- · Works on 2xAAA batteries (not included)