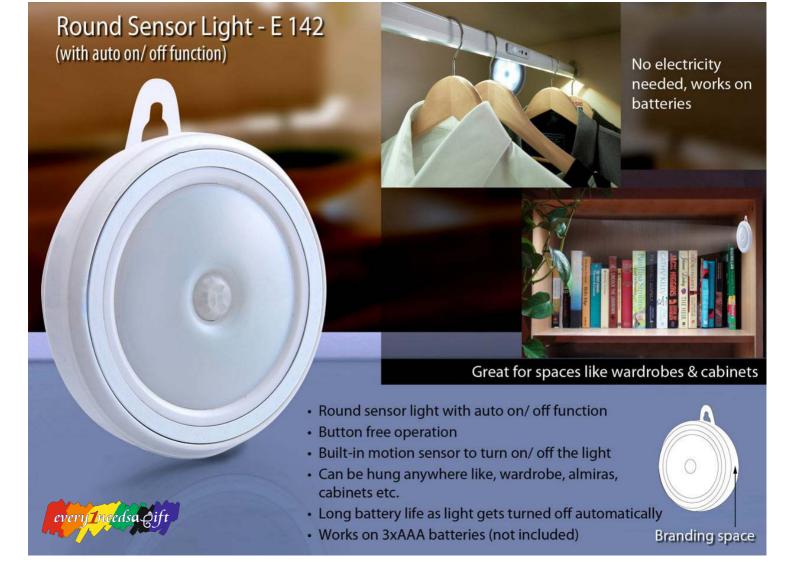

# Magnetic 720 degree Sensor Light with Motion Sensor (with detachable magnetic stand) - E208s

Detachable light can be rotated to face any direction

- Round sensor light with auto on/ off function
- Single Button operation, 3 modes: On, Off, Auto
- Built-in Motion and Light sensor to turn on/ off the light automatically
- Can be hung or easily stuck on iron surfaces like, wardrobe, Almira, cabinets etc.
- Long battery life as light turns off automatically after set time, and works only in the dark
- No electricity needed, works on 3xAAA batteries (not included)

Strong Magnetic

Light Sensor

Motion Sensor