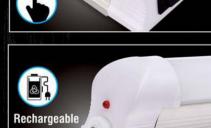

### Mini Wardrobe Tubelight (Rechargeable)

Powerful 5W LED - E 239

Single button operation

Aluminium base

LUMENS HIGH

Powerful light with brightness more than 400 Lumens

**Great for confined** areas with no electricity

Powerful light for wardrobes and cabinets

Comes with 2 plastic clips to attach anywhere