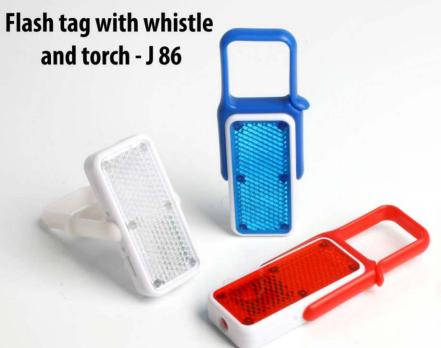

**3.4A Dual USB Home Charger** with LED Night Lamp - C 123

3 LEVEL BRIGHTNESS

every Incedsa Eift

Easy access whistle for use in emergencies

Hang easily to bags or belt

- Reflector catches attention while hung to bags or belt
- Great product to accompany while travelling in dark areas
- · A must have for women and children