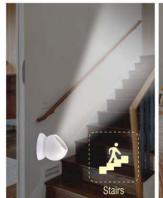

# Magnetic 720 degree Sensor Light with Motion Sensor (with detachable magnetic stand) - E208s

Detachable light can be rotated to face any direction

- Round sensor light with auto on/ off function
- Single Button operation, 3 modes: On, Off, Auto
- Built-in Motion and Light sensor to turn on/ off the light automatically
- Can be hung or easily stuck on iron surfaces like, wardrobe, Almira, cabinets etc.
- Long battery life as light turns off automatically after set time, and works only in the dark
- No electricity needed, works on 3xAAA batteries (not included)

Strong Magnetic

Light Sensor

Motion Sensor