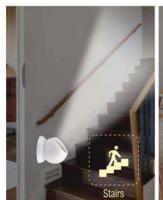

# Magnetic 720 degree Sensor Light with Motion Sensor (with detachable magnetic stand) - E208s

Detachable light can be rotated to face any direction

- Round sensor light with auto on/ off function
- Single Button operation, 3 modes: On, Off, Auto
- Built-in Motion and Light sensor to turn on/ off the light automatically
- Can be hung or easily stuck on iron surfaces like, wardrobe, Almira, cabinets etc.
- Long battery life as light turns off automatically after set time, and works only in the dark
- No electricity needed, works on 3xAAA batteries (not included)