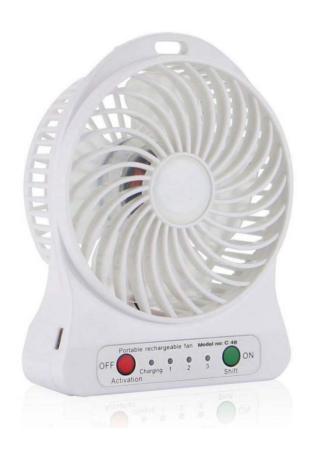

the lamp

every Ingedsa fift

to Glow the lamp

3 level brightness



## Mini Lantern with Focus Torch - E 135 (with 3 torch modes) • Ultra compact Torch with Lantern • Focus torch with zoom in / out function • Easily convertible to lantern mode • Can be hung anywhere with the built in handle • 3 light modes: Dim light, Bright light and Blinker · Perfect for camping and working in the dark • Works on 3 x AAA batteries (not included) **Excellent Branding Space** Slide open to convert into Lantern





## Handy Flashlight with Folding Table Lamp - E 130



- · Easy carry handle for good grip
- 5 LED lamp, folds when not in use
- High beam Flashlight with 7 LEDs
- LEDs use 80% less energy than incandescent bulbs
- Works on 3 x AA batteries (not included)





**Energy Saver** 



















C 48 - 3 speed portable fan with torch

### POWER HOUSE : Triangle Shape Power bank - C 36



### Capacity - 9,000 mAh







Compatible with









**Built - in Lamp** 

#### **Features**

- Micro-USB connector included in the box.
- Original Samsung SDI cell used inside.
- Has a Torch and Lamp built-in for emergency purposes.
- Designed for Mobile phones, Media Players, Tablets, Digital Cameras and other electronic devices.
- Dual USB output power 5V/1A and 5V/2.1A
- Red Silicon adds to a further safety layer of protection
- Safety oriented: Intelligent protection against overcharging, overload and over-discharging
- Supports original smart phone cable charging for all phones including iPhones, Windows, & Android.

### **POWER HOUSE** : Triangle Shape Power bank - C 35











C