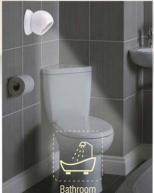

# Magnetic 720 degree Sensor Light with Motion Sensor (with detachable magnetic stand) - E208s

Detachable light can be rotated to face any direction

- Round sensor light with auto on/ off function
- Single Button operation, 3 modes: On, Off, Auto
- Built-in Motion and Light sensor to turn on/ off the light automatically
- Can be hung or easily stuck on iron surfaces like, wardrobe, Almira, cabinets etc.
- Long battery life as light turns off automatically after set time, and works only in the dark
- No electricity needed, works on 3xAAA batteries (not included)

Strong Magnetic

Light Sensor

Motion Sensor