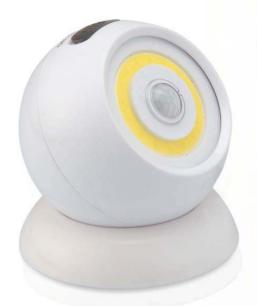

# Magnetic 720 degree Sensor Light with Motion Sensor (with detachable magnetic stand) - E208s

Detachable light can be rotated to face any direction

- Round sensor light with auto on/ off function
- Single Button operation, 3 modes: On, Off, Auto
- Built-in Motion and Light sensor to turn on/ off the light automatically
- Can be hung or easily stuck on iron surfaces like, wardrobe, Almira, cabinets etc.
- Long battery life as light turns off automatically after set time, and works only in the dark
- No electricity needed, works on 3xAAA batteries (not included)

Strong Magnetic

Light Sensor

Motion Sensor