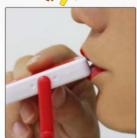

**3.4A Dual USB Home Charger** with LED Night Lamp - C 123

3 LEVEL BRIGHTNESS

every Incedsa Eift

Easy access whistle for use in emergencies

Hang easily to bags or belt

- Reflector catches attention while hung to bags or belt
- Great product to accompany while travelling in dark areas
- · A must have for women and children