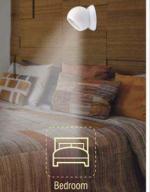

# Magnetic 720 degree Sensor Light with Motion Sensor (with detachable magnetic stand) - E208s

Detachable light can be rotated to face any direction

- Round sensor light with auto on/ off function
- Single Button operation, 3 modes: On, Off, Auto
- Built-in Motion and Light sensor to turn on/ off the light automatically
- Can be hung or easily stuck on iron surfaces like, wardrobe, Almira, cabinets etc.
- Long battery life as light turns off automatically after set time, and works only in the dark
- No electricity needed, works on 3xAAA batteries (not included)

Strong Magnetic

Light Sensor

Motion Sensor