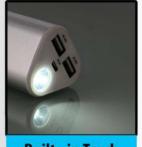

### POWER HOUSE : Triangle Shape Power bank - C 36

### Capacity - 9,000 mAh

Compatible with

**Built - in Lamp** 

#### **Features**

- Micro-USB connector included in the box.
- Original Samsung SDI cell used inside.
- Has a Torch and Lamp built-in for emergency purposes.
- Designed for Mobile phones, Media Players, Tablets, Digital Cameras and other electronic devices.
- Dual USB output power 5V/1A and 5V/2.1A
- Red Silicon adds to a further safety layer of protection
- Safety oriented: Intelligent protection against overcharging, overload and over-discharging
- Supports original smart phone cable charging for all phones including iPhones, Windows, & Android.