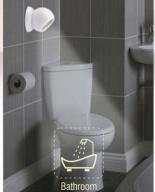

# Magnetic 720 degree Sensor Light with Motion Sensor (with detachable magnetic stand) - E208s

Detachable light can be rotated to face any direction

- Round sensor light with auto on/ off function
- Single Button operation, 3 modes: On, Off, Auto
- Built-in Motion and Light sensor to turn on/ off the light automatically
- Can be hung or easily stuck on iron surfaces like, wardrobe, Almira, cabinets etc.
- Long battery life as light turns off automatically after set time, and works only in the dark
- No electricity needed, works on 3xAAA batteries (not included)

Strong Magnetic

Light Sensor

Motion Sensor