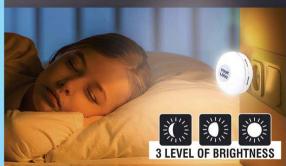

**3.4A Dual USB Home Charger** with LED Night Lamp - C 123

3 LEVEL BRIGHTNESS

every Incedsa Eift

Easy access whistle for use in emergencies

Hang easily to bags or belt

- Reflector catches attention while hung to bags or belt
- Great product to accompany while travelling in dark areas
- · A must have for women and children