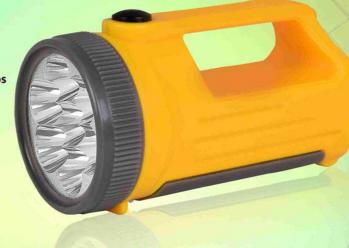

## Handy Flashlight with Folding Table Lamp - E 130

- · Easy carry handle for good grip
- 5 LED lamp, folds when not in use
- High beam Flashlight with 7 LEDs
- LEDs use 80% less energy than incandescent bulbs
- Works on 3 x AA batteries (not included)