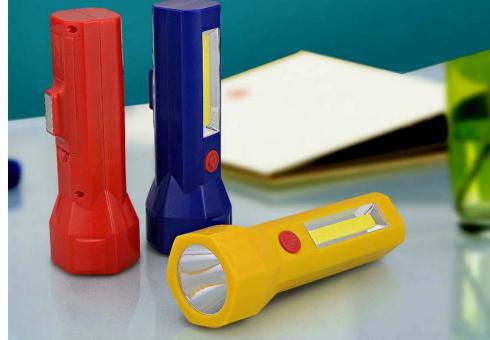

## Handy Flashlight with Folding Table Lamp - E 130

- · Easy carry handle for good grip
- 5 LED lamp, folds when not in use
- High beam Flashlight with 7 LEDs
- LEDs use 80% less energy than incandescent bulbs
- Works on 3 x AA batteries (not included)