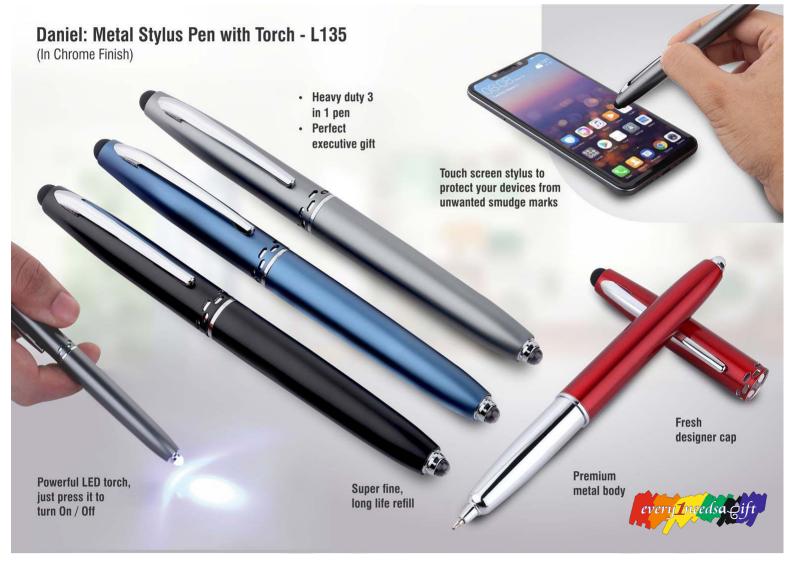

# Lamps & Torches





## Folding COB Desk lamp – E177 with feather touch button (Battery & USB powered) every<mark>Ine</mark>edsa · Very light and compact design · Uses more powerful COB for lighting · 3 brightness modes: Dim, Medium Also works through USB and High USB input works with electricity, PC, Laptop and also Power bank · Dual Power option: Works on 3 x AA batteries (not included) or USB power (cable included) 180° Rotation of Lamp Unique ultra slim design Feather touch button



**3.4A Dual USB Home Charger** with LED Night Lamp - C 123











3 LEVEL BRIGHTNESS



















every Incedsa Eift





Easy access whistle for use in emergencies







Hang easily to bags or belt

- Reflector catches attention while hung to bags or belt
- Great product to accompany while travelling in dark areas
- · A must have for women and children

# Flashlight style Keychain with torch - J 80









Colors Available







- Very elegant Keychain with Torch
- Very fresh design
- Works on 3 button cells (included)





- · 6 LED lamp on the side
- · Easy single button operation
- · Works on 2xAAA batteries (not included)







Black



**Excellent Branding Space** 

Dual LED Torch







### 6 in 1 keychain with glass window breaker & LED torch - G 19



- A wonderful little product that is a must-have for everybody
- · Can be used in emergencies for self or someone els