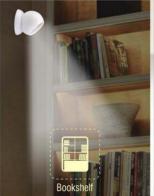

# Magnetic 720 degree Sensor Light with Motion Sensor (with detachable magnetic stand) - E208s

Detachable light can be rotated to face any direction

- Round sensor light with auto on/ off function
- Single Button operation, 3 modes: On, Off, Auto
- Built-in Motion and Light sensor to turn on/ off the light automatically
- Can be hung or easily stuck on iron surfaces like, wardrobe, Almira, cabinets etc.
- Long battery life as light turns off automatically after set time, and works only in the dark
- No electricity needed, works on 3xAAA batteries (not included)

Strong Magnetic

Light Sensor

Motion Sensor