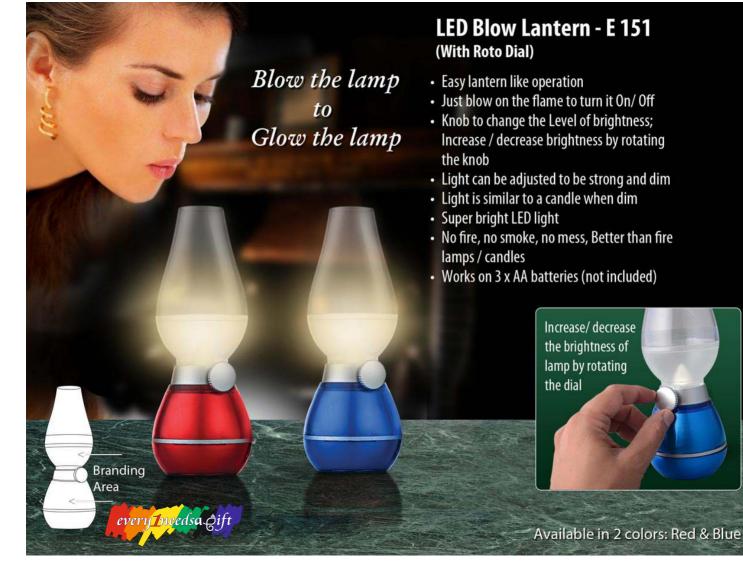

Off, Auto
- Built-in Motion and Light sensor to turn on/ off the light automatically
- Can be hung or easily stuck on iron surfaces like, wardrobe, Almira, cabinets etc.
- Long battery life as light turns off automatically after set time, and works only in the dark
- No electricity needed, works on 3xAAA batteries (not included)



Strong Magnetic



Light Sensor



Motion Sensor













### Magnetic 720 degree work light with 3 light modes (with detachable magnetic stand) - E 208





Detachable light can be rotated to face any direction

- Round work light for desktops, wardrobe, etc
- Single Button, three mode operation
- Can be hung or easily stuck on iron surfaces
- Works on 3xAAA batteries (not included)
- No electricity needed, works on batteries



Strong Magnetic













## **Hexa Plastic Torch with Lamp (Magnetic) - E 150** (Super bright light)



- · Super bright light: See it to believe it
- Has a bright torch and lamp
- Heavy Magnet on the back makes the lamp more useful
- Can be stuck to metal surfaces like car, fridge, almirahs, etc to use lamp
- Works on 3 x AAA batteries (not included)





# Mini magnifier with LED illuminator- E 148





Built in LED illuminator for reading in low light conditions

> uttev, und Stavia des He uttev, und Salome, di welche ihm nachgefolg av, und gedienet, und



Huge branding area below lens and on the handle



Blow the lamp

every Ingedsa fift

to Glow the lamp

3 level brightness



## Mini Lantern with Focus Torch - E 135 (with 3 torch modes) • Ultra compact Torch with Lantern • Focus torch with zoom in / out