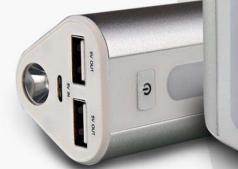

### POWER HOUSE : Triangle Shape Power bank - C 36

### Capacity - 9,000 mAh

Compatible with

**Built - in Lamp** 

#### **Features**

- Micro-USB connector included in the box.
- Original Samsung SDI cell used inside.
- Has a Torch and Lamp built-in for emergency purposes.
- Designed for Mobile phones, Media Players, Tablets, Digital Cameras and other electronic devices.
- Dual USB output power 5V/1A and 5V/2.1A
- Red Silicon adds to a further safety layer of protection
- Safety oriented: Intelligent protection against overcharging, overload and over-discharging
- Supports original smart phone cable charging for all phones including iPhones, Windows, & Android.