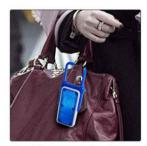

**3.4A Dual USB Home Charger** with LED Night Lamp - C 123

3 LEVEL BRIGHTNESS

every Incedsa Eift

Easy access whistle for use in emergencies

Hang easily to bags or belt

- Reflector catches attention while hung to bags or belt
- Great product to accompany while travelling in dark areas
- · A must have for women and children