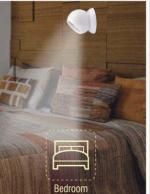

# Magnetic 720 degree Sensor Light with Motion Sensor (with detachable magnetic stand) - E208s

Detachable light can be rotated to face any direction

- Round sensor light with auto on/ off function
- Single Button operation, 3 modes: On, Off, Auto
- Built-in Motion and Light sensor to turn on/ off the light automatically
- Can be hung or easily stuck on iron surfaces like, wardrobe, Almira, cabinets etc.
- Long battery life as light turns off automatically after set time, and works only in the dark
- No electricity needed, works on 3xAAA batteries (not included)