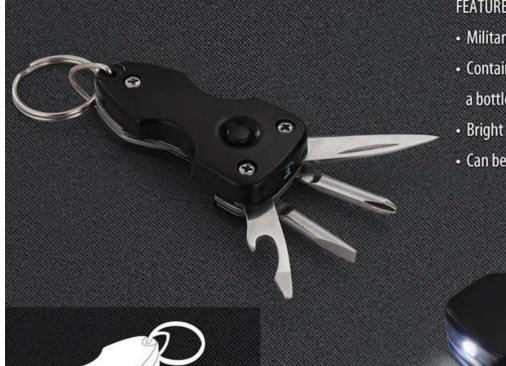

### 6 in One Military Key Chain- J 27

**Branding Area** 

### **FEATURES**

- · Military keychain with Torch and toolkit
- Contains (+) & (-) screwdrivers, a knife and a bottle opener
- · Bright LED torch
- Can be used for working in the dark