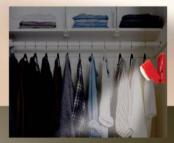

### Mini Wardrobe Tubelight (Rechargeable)

Powerful 5W LED - E 239

Single button operation

Aluminium base

LUMENS HIGH

Powerful light with brightness more than 400 Lumens

**Great for confined** areas with no electricity

Powerful light for wardrobes and cabinets

Comes with 2 plastic clips to attach anywhere