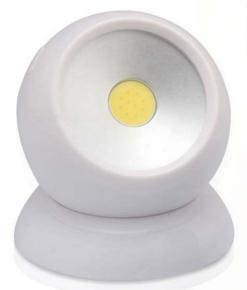

### Magnetic 720 degree work light with 3 light modes (with detachable magnetic stand) - E 208

Detachable light can be rotated to face any direction

- Round work light for desktops, wardrobe, etc
- Single Button, three mode operation
- Can be hung or easily stuck on iron surfaces
- Works on 3xAAA batteries (not included)
- No electricity needed, works on batteries

Strong Magnetic