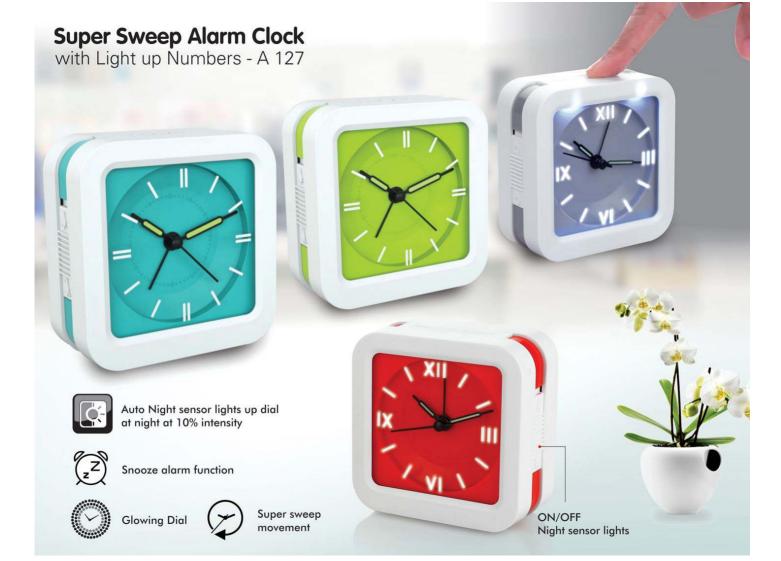

### **Night Lamp Clock**

with Alarm & Super Sweep Movement - A 125

Super sweep second hand movement

3 Level backlight with touch button

9

1,200 mAh

Rechargeable battery included (for night lamp)

No Need of Night Lamp

Level 1

Clock works on 1xAA battery (not included)

Level 2

Level 3

Can be used directly through cable as well

Level backlight