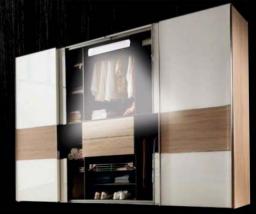

### Mini Wardrobe Tubelight (Rechargeable)

Powerful 5W LED - E 239

Single button operation

Aluminium base

LUMENS HIGH

Powerful light with brightness more than 400 Lumens

**Great for confined** areas with no electricity

Powerful light for wardrobes and cabinets

Comes with 2 plastic clips to attach anywhere