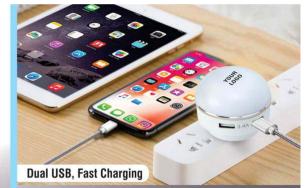

**3.4A Dual USB Home Charger** with LED Night Lamp - C 123

3 LEVEL BRIGHTNESS

every Incedsa Eift

Easy access whistle for use in emergencies

Hang easily to bags or belt

- Reflector catches attention while hung to bags or belt
- Great product to accompany while travelling in dark areas
- · A must have for women and children