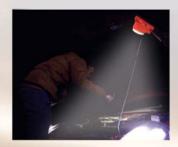

### Mini Wardrobe Tubelight (Rechargeable)

Powerful 5W LED - E 239

Single button operation

Aluminium base

LUMENS HIGH

Powerful light with brightness more than 400 Lumens

**Great for confined** areas with no electricity

Powerful light for wardrobes and cabinets

Comes with 2 plastic clips to attach anywhere