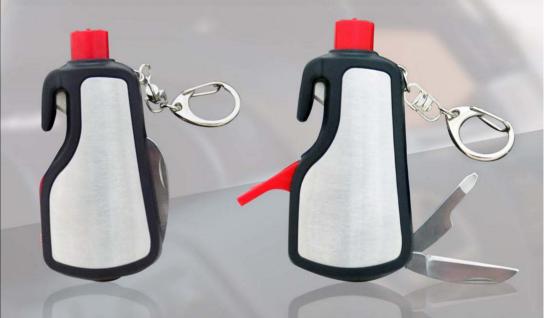

### 6 in 1 keychain with glass window breaker & LED torch - G 19

- A wonderful little product that is a must-have for everybody
- · Can be used in emergencies for self or someone else
- New type of glass breaker; just press hard on glass to shatter it

#### Tools included:

- Emergency torch
- Fold-out whistle
- Glass window breake
- Key ring

- Seat belt cutter
- Folding knife
- Screwdriver
- Key ring