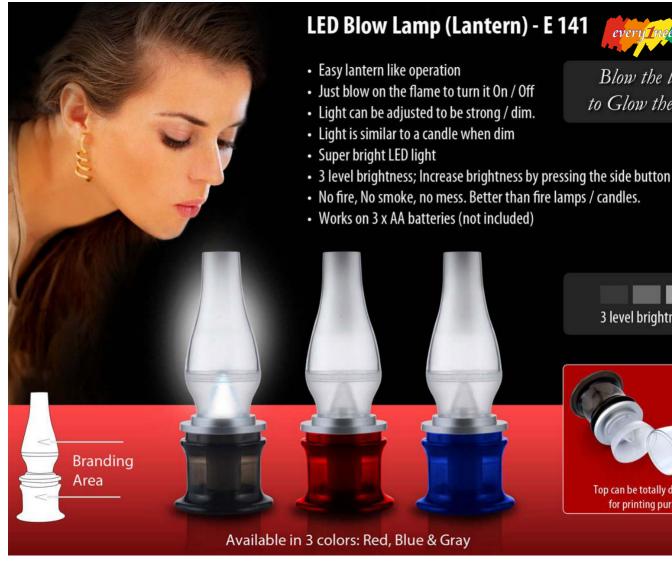

, etc
- Single Button, three mode operation
- Can be hung or easily stuck on iron surfaces
- Works on 3xAAA batteries (not included)
- No electricity needed, works on batteries



Strong Magnetic













## **Hexa Plastic Torch with Lamp (Magnetic) - E 150** (Super bright light)



- · Super bright light: See it to believe it
- Has a bright torch and lamp
- Heavy Magnet on the back makes the lamp more useful
- Can be stuck to metal surfaces like car, fridge, almirahs, etc to use lamp
- Works on 3 x AAA batteries (not included)





# Mini magnifier with LED illuminator- E 148





Built in LED illuminator for reading in low light conditions

> uttev, und Stavia des He uttev, und Salome, di welche ihm nachgefolg av, und gedienet, und



Huge branding area below lens and on the handle



Blow the lamp

every Ingedsa fift

to Glow the lamp

3 level brightness



## Mini Lantern with Focus Torch - E 135 (with 3 torch modes) • Ultra compact Torch with Lantern • Focus torch with zoom in / out function • Easily convertible to lantern mode • Can be hung anywhere with the built in handle • 3 light modes: Dim light, Bright light and Blinker · Perfect for camping and working in the dark • Works on 3 x AAA batteries (not included) **Excellent Branding Space** Slide open to convert into Lantern





## Handy Flashlight with Folding Table Lamp - E 130



- · Easy carry handle for good grip
- 5 LED lamp, folds when not in use
- High beam Flashlight with 7 LEDs
- LEDs use 80% less energy than incandescent bulbs
- Works on 3 x AA batteries (not included)





**Energy Saver**