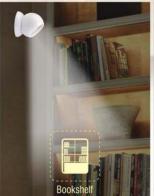

# Magnetic 720 degree Sensor Light with Motion Sensor (with detachable magnetic stand) - E208s

Detachable light can be rotated to face any direction

- Round sensor light with auto on/ off function
- Single Button operation, 3 modes: On, Off, Auto
- Built-in Motion and Light sensor to turn on/ off the light automatically
- Can be hung or easily stuck on iron surfaces like, wardrobe, Almira, cabinets etc.
- Long battery life as light turns off automatically after set time, and works only in the dark
- No electricity needed, works on 3xAAA batteries (not included)

Strong Magnetic

Light Sensor

Motion Sensor