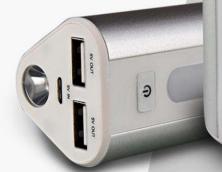

### POWER HOUSE : Triangle Shape Power bank - C 36

### Capacity - 9,000 mAh

Compatible with

**Built - in Lamp** 

#### **Features**

- Micro-USB connector included in the box.
- Original Samsung SDI cell used inside.
- Has a Torch and Lamp built-in for emergency purposes.
- Designed for Mobile phones, Media Players, Tablets, Digital Cameras and other electronic devices.
- Dual USB output power 5V/1A and 5V/2.1A
- Red Silicon adds to a further safety layer of protection
- Safety oriented: Intelligent protection against overcharging, overload and over-discharging
- Supports original smart phone cable charging for all phones including iPhones, Windows, & Android.