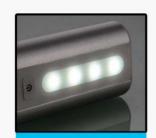

### Mini Wardrobe Tubelight (Rechargeable)

Powerful 5W LED - E 239

Single button operation

Aluminium base

LUMENS HIGH

Powerful light with brightness more than 400 Lumens

**Great for confined** areas with no electricity

Powerful light for wardrobes and cabinets

Comes with 2 plastic clips to attach anywhere