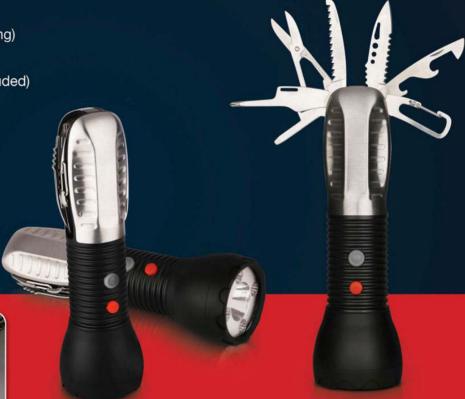

## 10 function Emergency Trekking Toolkit - G 11

4 LED Red Flasher,2 light modes (for emergency signalling)

LED torch cum flasher, 5 light modes

Works on 3 X AAA Batteries (not included)

Tools include:

**FOLDING CARABINER** 

**BOTTLE & CAN OPENER** 

CHEESE KNIFE

**EMERGENCY SAW** 

**SCISSORS** 

(+) SCREWDRIVER

(-) SCREWDRIVER