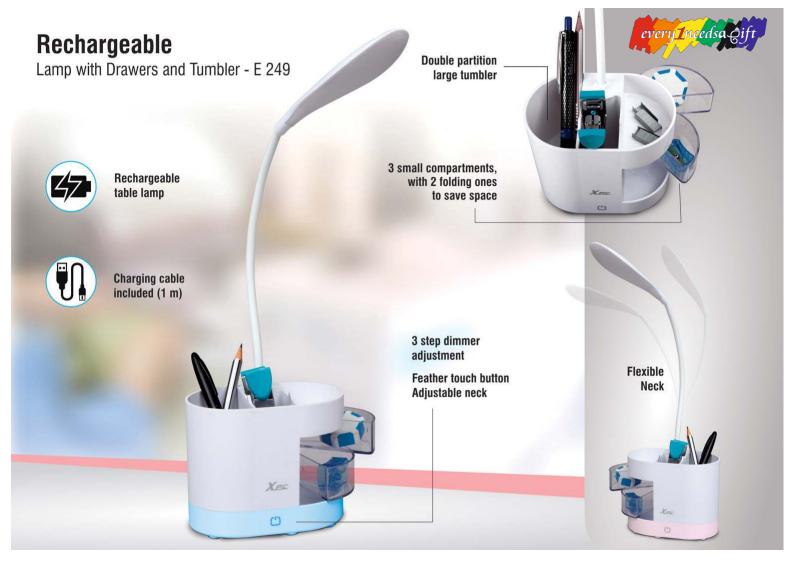

# Lamps & Torches





## Folding COB Desk lamp – E177 with feather touch button (Battery & USB powered) every<mark>Ine</mark>edsa · Very light and compact design · Uses more powerful COB for lighting · 3 brightness modes: Dim, Medium Also works through USB and High USB input works with electricity, PC, Laptop and also Power bank · Dual Power option: Works on 3 x AA batteries (not included) or USB power (cable included) 180° Rotation of Lamp Unique ultra slim design Feather touch button



**3.4A Dual USB Home Charger** with LED Night Lamp - C 123











3 LEVEL BRIGHTNESS



















every Incedsa Eift





Easy access whistle for use in emergencies







Hang easily to bags or belt

- Reflector catches attention while hung to bags or belt
- Great product to accompany while travelling in dark areas
- · A must have for women and children

# Flashlight style Keychain with torch - J 80









Colors Available







- Very elegant Keychain with Torch
- Very fresh design
- Works on 3 button cells (included)





- · 6 LED lamp on the side
- · Easy single button operation
- · Works on 2xAAA batteries (not included)







Black



**Excellent Branding Space** 

Dual LED Torch







### 6 in 1 keychain with glass window breaker & LED torch - G 19



- A wonderful little product that is a must-have for everybody
- · Can be used in emergencies for self or someone