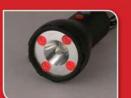

### 6 in 1 keychain with glass window breaker & LED torch - G 19

- A wonderful little product that is a must-have for everybody
- · Can be used in emergencies for self or someone else
- New type of glass breaker; just press hard on glass to shatter it

#### Tools included:

- Emergency torch
- Fold-out whistle
- Glass window breake
- Key ring

- Seat belt cutter
- Folding knife
- Screwdriver
- Key ring