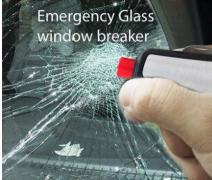

### 6 in 1 keychain with glass window breaker & LED torch - G 19

- A wonderful little product that is a must-have for everybody
- · Can be used in emergencies for self or someone else
- New type of glass breaker; just press hard on glass to shatter it

#### Tools included:

- Emergency torch
- Fold-out whistle
- Glass window breake
- Key ring

- Seat belt cutter
- Folding knife
- Screwdriver
- Key ring