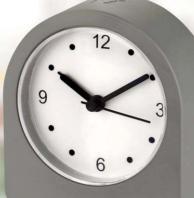

### **Night Lamp Clock**

with Alarm & Super Sweep Movement - A 125

Super sweep second hand movement

3 Level backlight with touch button

9

1,200 mAh

Rechargeable battery included (for night lamp)

No Need of Night Lamp

Level 1

Clock works on 1xAA battery (not included)

Level 2

Level 3

Can be used directly through cable as well

Level backlight