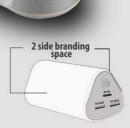

### POWER HOUSE : Triangle Shape Power bank - C 36

### Capacity - 9,000 mAh

Compatible with

**Built - in Lamp** 

#### **Features**

- Micro-USB connector included in the box.
- Original Samsung SDI cell used inside.
- Has a Torch and Lamp built-in for emergency purposes.
- Designed for Mobile phones, Media Players, Tablets, Digital Cameras and other electronic devices.
- Dual USB output power 5V/1A and 5V/2.1A
- Red Silicon adds to a further safety layer of protection
- Safety oriented: Intelligent protection against overcharging, overload and over-discharging
- Supports original smart phone cable charging for all phones including iPhones, Windows, & Android.