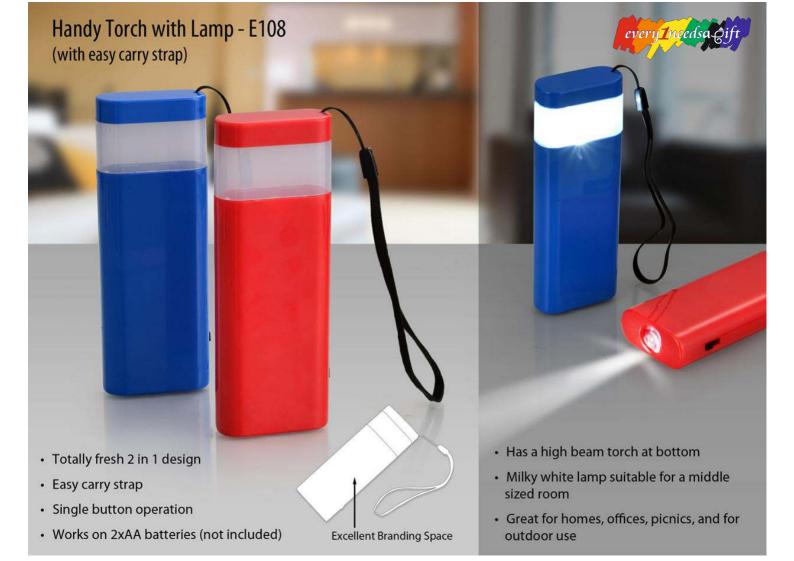

low the lamp

every Ingedsa fift

to Glow the lamp

3 level brightness



## Mini Lantern with Focus Torch - E 135 (with 3 torch modes) • Ultra compact Torch with Lantern • Focus torch with zoom in / out function • Easily convertible to lantern mode • Can be hung anywhere with the built in handle • 3 light modes: Dim light, Bright light and Blinker · Perfect for camping and working in the dark • Works on 3 x AAA batteries (not included) **Excellent Branding Space** Slide open to convert into Lantern





## Handy Flashlight with Folding Table Lamp - E 130



- · Easy carry handle for good grip
- 5 LED lamp, folds when not in use
- High beam Flashlight with 7 LEDs
- LEDs use 80% less energy than incandescent bulbs
- Works on 3 x AA batteries (not included)





**Energy Saver** 



















C 48 - 3 speed portable fan with torch

### POWER HOUSE : Triangle Shape Power bank - C 36



### Capacity - 9,000 mAh







Compatible with









**Built - in Lamp** 

#### **Features**

- Micro-USB connector included in the box.
- Original Samsung SDI cell used inside.
- Has a Torch and Lamp built-in for emergency purposes.
- Designed for Mobile phones, Media Players, Tablets, Digital Cameras and other electronic devices.
- Dual USB output power 5V/1A and 5V/2.1A
- Red Silicon adds to a further safety layer of protection
- Safety oriented: Intelligent protection against overcharging, overload and over-discharging
- Supports original smart phone cable charging for all phones including iPhones, Windows, & Android.

### **POWER HOUSE** : Triangle Shape Power bank - C 35