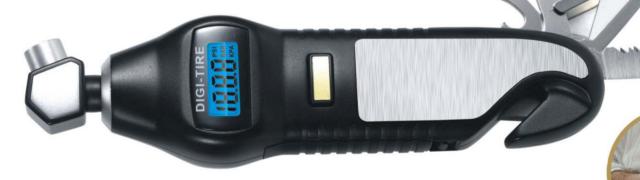

Digital tyre pressure gauge with 8 emergency tools - G 18 (with emergency lamp)

#### Tools included:

- Emergency torch
- Fold-out whistle
- Glass window breake
- Key ring

- Seat belt cutter
- Folding knife
- Screwdriver
- Key ring

- Seat belt cutter
- Scissors
- Bottle & can opener
- Saw
- (+) & (-) screwdriver
- Knife
- Digital tyre pressure gauge
- Emergency
  Lamp