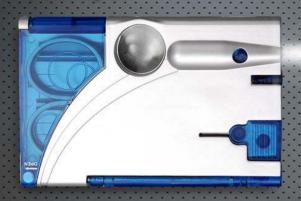

## Deluxe Card Tool - G 05 (Card Shape)

- LED Light
- Bottle Opener
- Philips Screwdriver
- Scissors
- Ball Pen & PDA Pen
- · Dual Sim Cards Holder
- 4 Pcs. LR41 Batteries

4 Pcs. LR41 Batteries Included

Card Shape Toolkit, fits in Wallet

**Dual Sim Card Holder** 

every<mark>Ineedsa</mark>. åift

A Complete Toolkit with Mini Flashlight that fits in a Wallet!