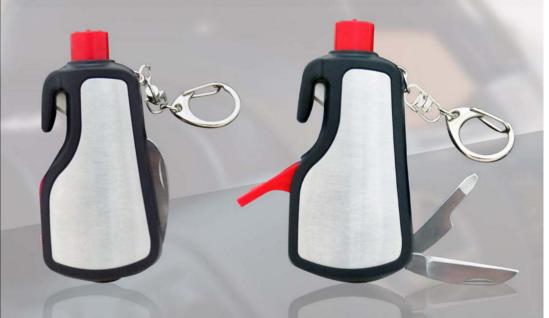

#### 6 in 1 keychain with glass window breaker & LED torch - G 19

- A wonderful little product that is a must-have for everybody
- · Can be used in emergencies for self or someone else
- New type of glass breaker; just press hard on glass to shatter it

#### Tools included:

- Emergency torch
- Fold-out whistle
- Glass window breake
- Key ring

- Seat belt cutter
- Folding knife
- Screwdriver
- Key ring

- Seat belt cutter
- Scissors
- Bottle & can opener
- Saw
- (+) & (-) screwdriver
- Knife
- Digital tyre pressure gauge
- Emergency
  Lamp