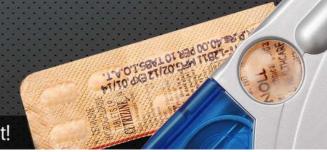

Card Shape Toolkit, fits in Wallet

**Dual Sim Card Holder** 

every<mark>Ineedsa</mark>. åift

A Complete Toolkit with Mini Flashlight that fits in a Wallet!