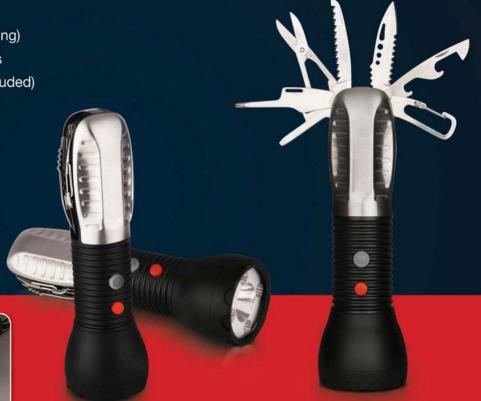

### 10 function Emergency Trekking Toolkit - G 11

4 LED Red Flasher,2 light modes (for emergency signalling)

LED torch cum flasher, 5 light modes

Works on 3 X AAA Batteries (not included)

Tools include:

**FOLDING CARABINER** 

**BOTTLE & CAN OPENER** 

CHEESE KNIFE

**EMERGENCY SAW** 

**SCISSORS** 

(+) SCREWDRIVER

(-) SCREWDRIVER