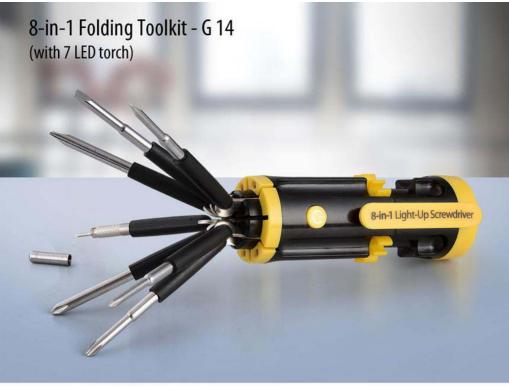

## Toolkits

- 8 in 1 Light up toolkit
- 7 tools for various uses; small as well as big heads
- Fast change-over of tools; Just slide the one you need
- · Provides the functionality of 7 screwdrivers in 1
- Bright 7 LED torch to work in dark areas

Clip to carry easily