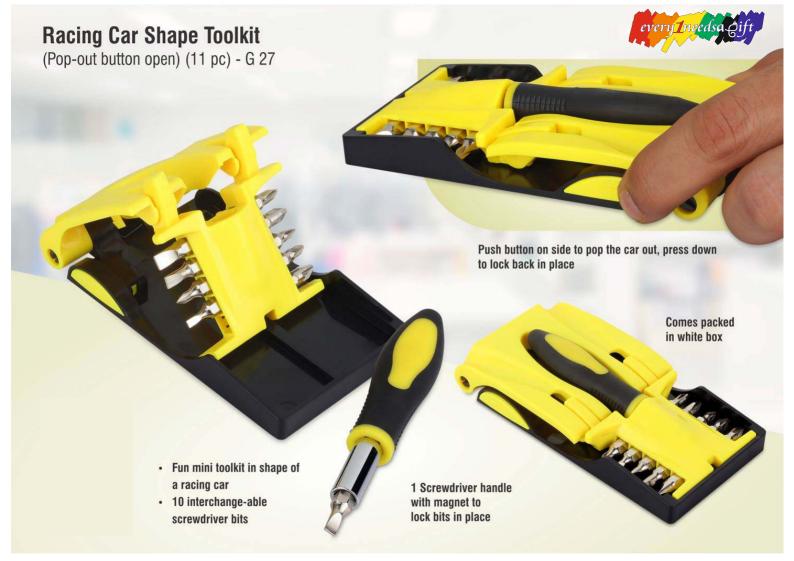

# every needsa sift

## Toolkits





- 8 in 1 Light up toolkit
- 7 tools for various uses; small as well as big heads
- Fast change-over of tools; Just slide the one you need
- · Provides the functionality of 7 screwdrivers in 1
- Bright 7 LED torch to work in dark areas



Clip to carry easily















#### 6 in 1 keychain with glass window breaker & LED torch - G 19



- A wonderful little product that is a must-have for everybody
- · Can be used in emergencies for self or someone else
- New type of glass breaker; just press hard on glass to shatter it

#### Tools included:

- Emergency torch
- Fold-out whistle
- Glass window breake
- Key ring

- Seat belt cutter
- Folding knife
- Screwdriver
- Key ring







- Seat belt cutter
- Scissors
- Bottle & can opener
- Saw
- (+) & (-) screwdriver
- Knife
- Digital tyre pressure gauge
- Emergency
  Lamp



Digital tyre pressure gauge with 8 emergency tools - G 18 (with emergency lamp)



### 10 function Emergency Trekking Toolkit - G 11

4 LED Red Flasher,2 light modes (for emergency signalling)

LED torch cum flasher, 5 light modes

W