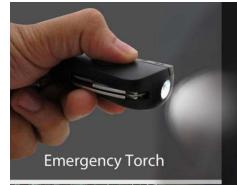

#### 6 in 1 keychain with glass window breaker & LED torch - G 19

- A wonderful little product that is a must-have for everybody
- · Can be used in emergencies for self or someone else
- New type of glass breaker; just press hard on glass to shatter it

#### Tools included:

- Emergency torch
- Fold-out whistle
- Glass window breake
- Key ring

- Seat belt cutter
- Folding knife
- Screwdriver
- Key ring

- Seat belt cutter
- Scissors
- Bottle & can opener
- Saw
- (+) & (-) screwdriver
- Knife
- Digital tyre pressure gauge
- Emergency
  Lamp