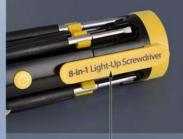

## Toolkits

- 8 in 1 Light up toolkit
- 7 tools for various uses; small as well as big heads
- Fast change-over of tools; Just slide the one you need
- · Provides the functionality of 7 screwdrivers in 1
- Bright 7 LED torch to work in dark areas