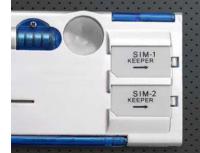

## Deluxe Card Tool - G 05 (Card Shape)

- LED Light
- Bottle Opener
- Philips Screwdriver
- Scissors
- Ball Pen & PDA Pen
- · Dual Sim Cards Holder
- 4 Pcs. LR41 Batteries

4 Pcs. LR41 Batteries Included

Card Shape Toolkit, fits in Wallet

**Dual Sim Card Holder** 

every<mark>Ineedsa</mark>. åift

A Complete Toolkit with Mini Flashlight that fits in a Wallet!