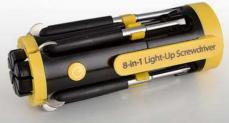

## Toolkits

- 8 in 1 Light up toolkit
- 7 tools for various uses; small as well as big heads
- Fast change-over of tools; Just slide the one you need
- · Provides the functionality of 7 screwdrivers in 1
- Bright 7 LED torch to work in dark areas