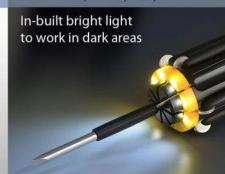

## Toolkits

- 8 in 1 Light up toolkit
- 7 tools for various uses; small as well as big heads
- Fast change-over of tools; Just slide the one you need
- · Provides the functionality of 7 screwdrivers in 1
- Bright 7 LED torch to work in dark areas