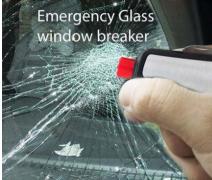

#### 6 in 1 keychain with glass window breaker & LED torch - G 19

- A wonderful little product that is a must-have for everybody
- · Can be used in emergencies for self or someone else
- New type of glass breaker; just press hard on glass to shatter it