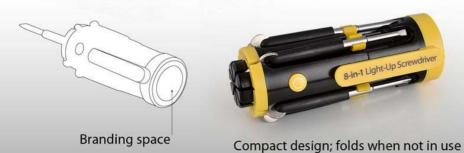

## Toolkits

- 8 in 1 Light up toolkit
- 7 tools for various uses; small as well as big heads
- Fast change-over of tools; Just slide the one you need
- · Provides the functionality of 7 screwdrivers in 1
- Bright 7 LED torch to work in dark areas

Clip to carry easily