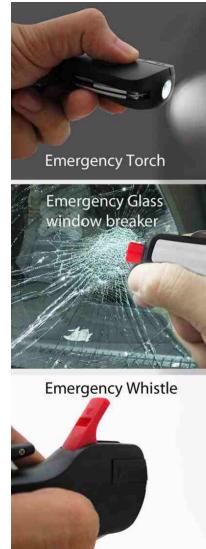

#### 6 in 1 keychain with glass window breaker & LED torch - G 19

- A wonderful little product that is a must-have for everybody
- Can be used in emergencies for self or someone else
- New type of glass breaker; just press hard on glass to shatter it

Tools included:

- Emergency torch
- Fold-out whistle
- Glass window breake
- Key ring

- Seat belt cutter
- Folding knife
- Screwdriver
- Key ring