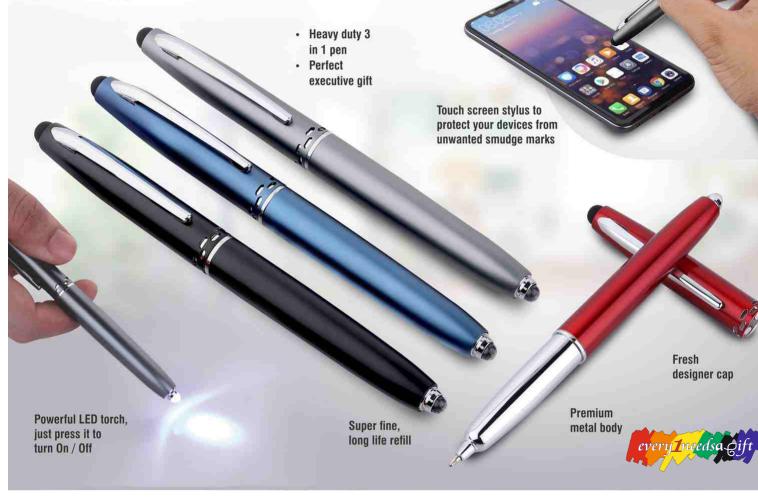

## 4 in 1 Pen - L 103

with Stylus, Torch and Highlighter

Press the LED bulb to switch it on

**Bright LED Torch** 

- Heavy duty 4 in 1 multipurpose pen
- Has a stylus to prevent forming smudges on phone screen
- Has a torch in the middle for emergencies
- Has a fluorescent highlighter at the back
- Smooth refill for glitch free writing

Colors available Blue Black Red