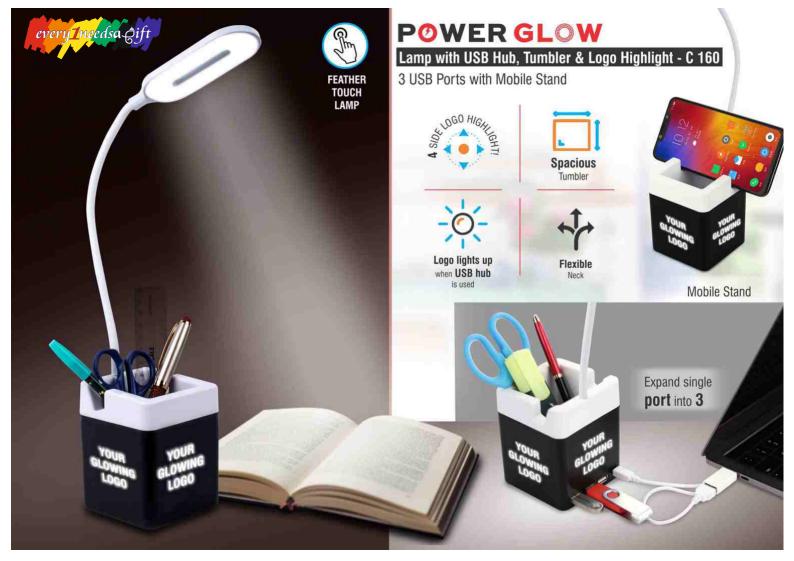

#### **3.4A Dual USB Home Charger** with LED Night Lamp - C 123

R

3 LEVEL BRIGHTNESS

**NIGHT LAMP** 