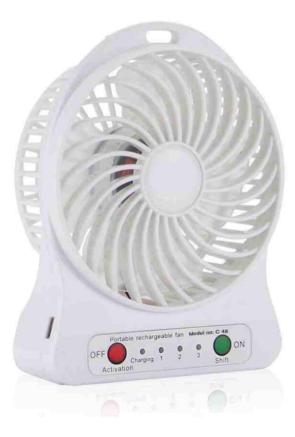

**Excellent Branding Space** 

- · Has a high beam torch at bottom
- Milky white lamp suitable for a middle sized room
- Great for homes, offices, picnics, and for outdoor use

C 48 - 3 speed portable fan with torch