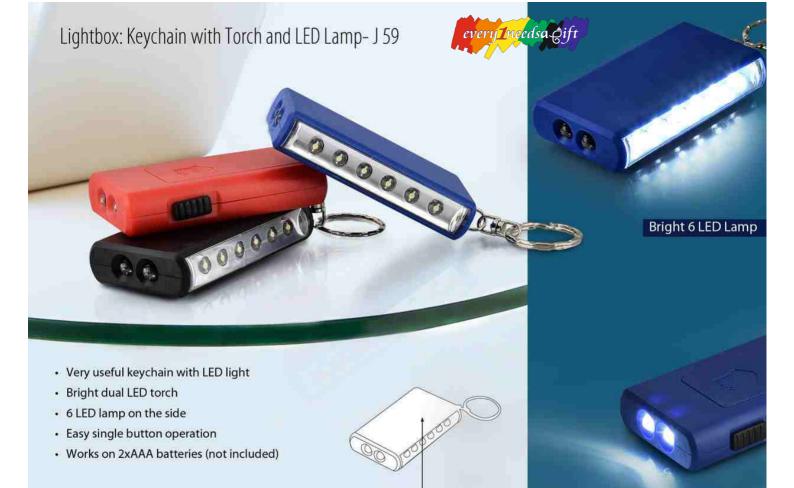

#### 6 in 1 keychain with glass window breaker & LED torch - G 19

- A wonderful little product that is a must-have for everybody
- Can be used in emergencies for self or someone else
- New type of glass breaker; just press hard on glass to shatter it

Tools included:

- Emergency torch
- Fold-out whistle
- Glass window breake
- Key ring

- Seat belt cutter
- Folding knife
- Screwdriver
- Key ring