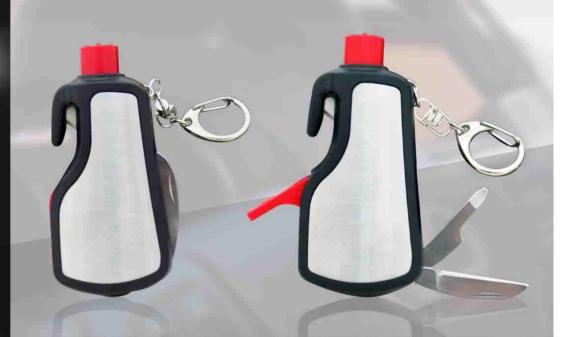

#### 6 in 1 keychain with glass window breaker & LED torch - G 19

- A wonderful little product that is a must-have for everybody
- Can be used in emergencies for self or someone else
- New type of glass breaker; just press hard on glass to shatter it

Tools included:

- Emergency torch
- Fold-out whistle
- Glass window breake
- Key ring

- Seat belt cutter
- Folding knife
- Screwdriver
- Key ring