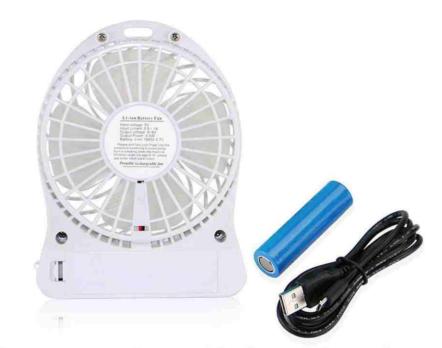

**Excellent Branding Space** 

- · Has a high beam torch at bottom
- Milky white lamp suitable for a middle sized room
- Great for homes, offices, picnics, and for outdoor use

C 48 - 3 speed portable fan with torch