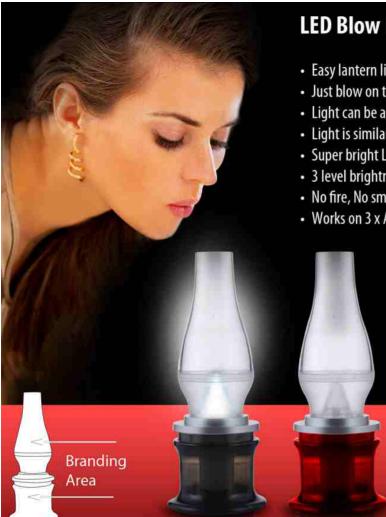

## LED Blow Lamp (Lantern) - E 141

- · Easy lantern like operation
- Just blow on the flame to turn it On / Off
- Light can be adjusted to be strong / dim.
- · Light is similar to a candle when dim
- Super bright LED light
- 3 level brightness; Increase brightness by pressing the side button
- No fire, No smoke, no mess. Better than fire lamps / candles.
- Works on 3 x AA batteries (not included)

Blow the lamp to Glow the lamp

Available in 3 colors: Red, Blue & Gray