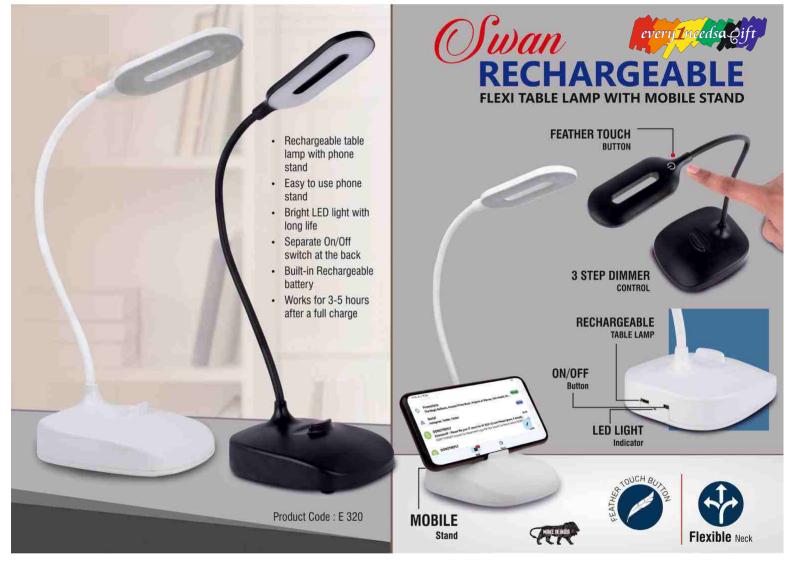

## Rechargeable

Lamp with Drawers and Tumbler - E 249

Double partition large tumbler

3 small compartments,

with 2 folding ones

to save space

3 step dimmer adjustment

Feather touch button Adjustable neck Flexible Neck

Rechargeable table lamp

Charging cable included (1 m)

Xer