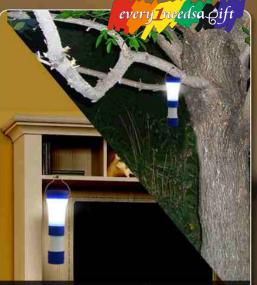

#### Mini Lantern with Focus Torch - E 135 (with 3 torch modes)

- Ultra compact Torch with Lantern
- Focus torch with zoom in / out function
- Easily convertible to lantern mode
- Can be hung anywhere with the built in handle
- 3 light modes: Dim light, Bright light and Blinker
- Perfect for camping and working in the dark
- Works on 3 x AAA batteries (not included)