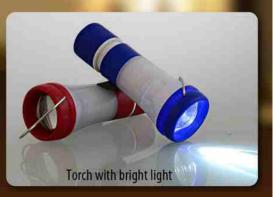

#### Mini Lantern with Focus Torch - E 135 (with 3 torch modes)

- Ultra compact Torch with Lantern
- Focus torch with zoom in / out function
- Easily convertible to lantern mode
- Can be hung anywhere with the built in handle
- 3 light modes: Dim light, Bright light and Blinker
- Perfect for camping and working in the dark
- Works on 3 x AAA batteries (not included)