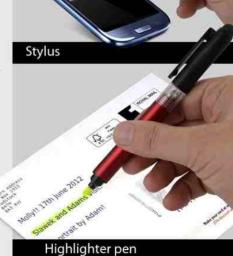

## 4 in 1 Pen - L 103

with Stylus, Torch and Highlighter

Press the LED bulb to switch it on

**Bright LED Torch** 

- Heavy duty 4 in 1 multipurpose pen
- Has a stylus to prevent forming smudges on phone screen
- Has a torch in the middle for emergencies
- Has a fluorescent highlighter at the back
- Smooth refill for glitch free writing

Colors available Blue Black Red