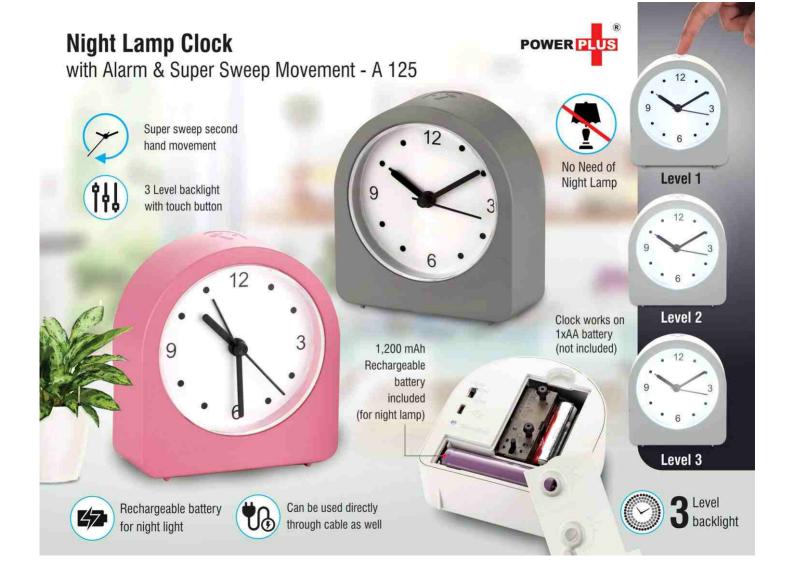

h Focus Torch - E 135 (with 3 torch modes)

- Ultra compact Torch with Lantern
- Focus torch with zoom in / out function
- Easily convertible to lantern mode
- Can be hung anywhere with the built in handle
- 3 light modes: Dim light, Bright light and Blinker
- Perfect for camping and working in the dark
- Works on 3 x AAA batteries (not included)



#### Can be hung anywhere with built in handle





Handy Torch with Lamp - E108 (with easy carry strap)



- Totally fresh 2 in 1 design
- Easy carry strap
- Single button operation
- Works on 2xAA batteries (not included)

**Excellent Branding Space** 

- · Has a high beam torch at bottom
- Milky white lamp suitable for a middle sized room
- Great for homes, offices, picnics, and for outdoor use







C 48 - 3 speed portable fan with torch



### 6 in One Military Key Chain- J 27

**Branding Area** 

0

6

#### FEATURES

- Military keychain with Torch and toolkit
- Contains (+) & (-) screwdrivers, a knife and

a bottle opener

- Bright LED torch
- Can be used for working in the dark