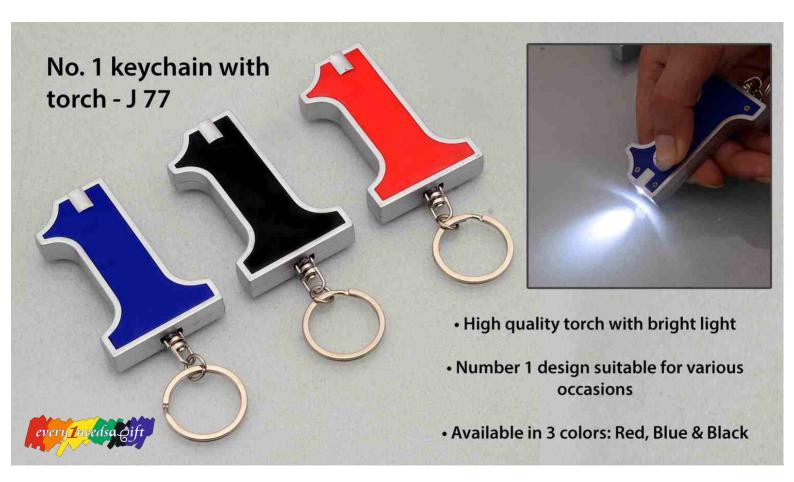

## Flashlight style Keychain with torch - J 80

Bright LED Light

**Excellent Branding Space** 

- Very elegant Keychain with Torch
- Very fresh design
- Works on 3 button cells (included)

Available in 3 attractive colors:

Red

Blue Black

Excellent Branding Space

Dual LED Torch