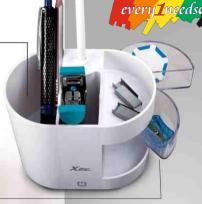

## Rechargeable

Lamp with Drawers and Tumbler - E 249

Double partition large tumbler

3 small compartments,

with 2 folding ones

to save space

3 step dimmer adjustment

Feather touch button Adjustable neck Flexible Neck

Rechargeable table lamp

Charging cable included (1 m)

Xer