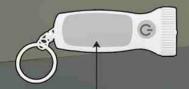

## Flashlight style Keychain with torch - J 80

Bright LED Light

**Excellent Branding Space** 

- Very elegant Keychain with Torch
- Very fresh design
- Works on 3 button cells (included)

Available in 3 attractive colors:

Red

Blue Black

Excellent Branding Space

Dual LED Torch