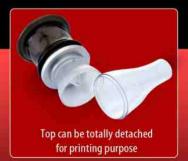

## LED Blow Lamp (Lantern) - E 141

- · Easy lantern like operation
- Just blow on the flame to turn it On / Off
- Light can be adjusted to be strong / dim.
- · Light is similar to a candle when dim
- Super bright LED light
- 3 level brightness; Increase brightness by pressing the side button
- No fire, No smoke, no mess. Better than fire lamps / candles.
- Works on 3 x AA batteries (not included)